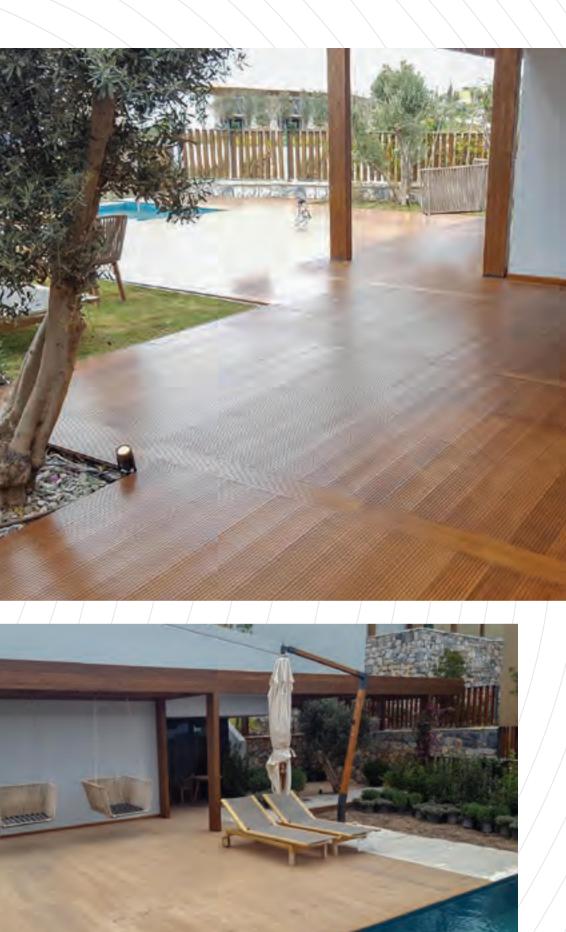

### Le Meridien Resort Peninsula Bar Adabükü / Bodrum

ASMAZ ahşap karkas yapılar The wooden structure of the beach bar was realized for Le Meridien Bodrum Beach Resort, which is located in Adabükü, Bodrum and is the Turkish ring of an international hotel chain. The production of the project, which has a different architectural design, was carried out in the company's Yalova factory with specially produced structural wood products. The assembly was completed in a short period of time with a large team.

Bambudeck was used as the deck flooring on the beach of Le Meridien Bodrum Beach Resort. Bambudeck, with its innovative, ecological, high quality structure and long-term usage guarantee, is an exterior floor and wall covering product that has attracted a lot of attention in recent years in Turkey as in the world.

# Le Meridien Pergola and Deck Adabükü / Bodrum

Le Meridien Bodrum Beach Resort's pergola and cabana designs and applications were realized for the pool sides and private sunbathing terraces on the beach. Bambudeck was preferred for all outdoor flooring in the facility with its innovative, ecological, high quality structure and long-term usage guarantee. Bambudeck was used in the pool, beach, social areas and Vitalica Wellness.