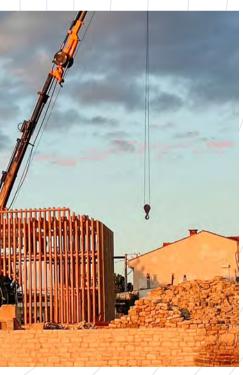

Engineering team makes a static calculation of the related structure and also an engineering design of its structural load-bearing system, after the conclusion of architectural project. After that, production team takes over the project to start production. Timber frame erection crew takes over continuation of the process to complete the project on site after completion of its production.

Project is delivered at the stage of basic or advanced structure in situ by ASMAZ Ahşap Karkas Yapılar when taken over such a project at the stage of designing. Here are the details of delivery at the stage of basic or advanced structure: