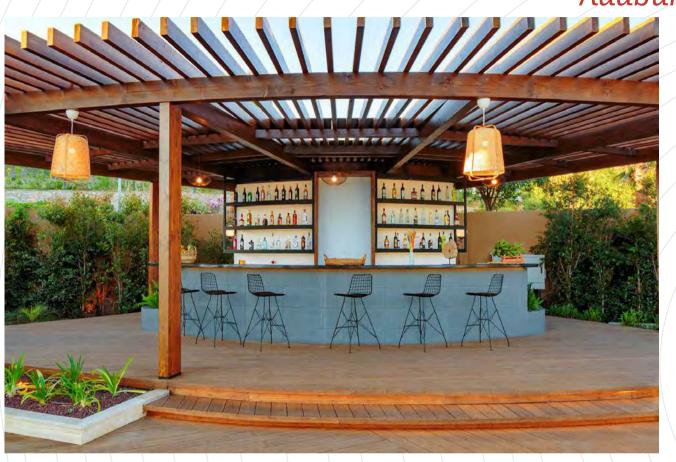

### Le Meridien Resort Peninsula Bar Adabükü / Bodrum

ASMAZ ahşap karkas yapılar The wooden structure of the beach bar was realized for Le Meridien Bodrum Beach Resort, which is located in Adabükü, Bodrum and is the Turkish ring of an international hotel chain. The production of the project, which has a different architectural design, was carried out in the company's Yalova factory with specially produced structural wood products. The assembly was completed in a short period of time with a large team.

Bambudeck was used as the deck flooring on the beach of Le Meridien Bodrum Beach Resort. Bambudeck, with its innovative, ecological, high quality structure and long-term usage guarantee, is an exterior floor and wall covering product that has attracted a lot of attention in recent years in Turkey as in the world.

# Le Meridien Pergola and Deck Adabükü / Bodrum

Le Meridien Bodrum Beach Resort's pergola and cabana designs and applications were realized for the pool sides and private sunbathing terraces on the beach. Bambudeck was preferred for all outdoor flooring in the facility with its innovative, ecological, high quality structure and long-term usage guarantee. Bambudeck was used in the pool, beach, social areas and Vitalica Wellness.