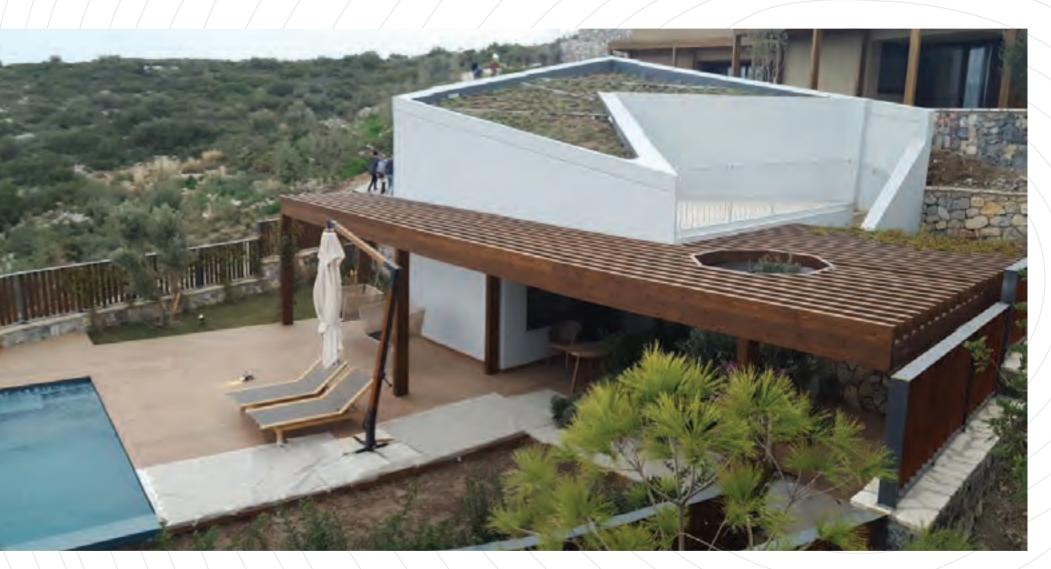

ate sunbathing terraces on the beach. Bambudeck was preferred for all outdoor flooring in the facility with its innovative, ecological, high quality structure and long-term usage guarantee. Bambudeck was used in the pool, beach, social areas and Vitalica Wellness.









### Le Meridien Hotel Indoor Swimming Pool Roof Structure Adabükü / Bodrum



The indoor swimming pool roof structure project of the international hotel chain Le Meridien Resort Hotel located in Adabükü, Bodrum was realized. The manufacturing of the project with structural wood materials was completed at our company's branch in Milas. The assembly of the project was completed in a short period of time with the help of our large team in the field.







### Six Senses Hotel Resort Wood Applications

Kaplankaya / Bodrum



International hotel chain located in Kaplankaya, Bodrum, Pergolata and deck applications of 66 villa type rooms of Six Senses Hotel Resort were realized. The pergolas in different plans and sizes were manufactured from structural laminated wood materials and their assembly was completed. Bamboo, which is widely used in the world but a relatively new material for Turkey, was used for decking. Bambudeck is a durable, natural material that makes a difference in the project with its healthy and stylish visuals.





### Six Senses Car Park

#### Kaplankaya / Bodrum



Within the scope of the construction of all wooden projects of Six Senses Resort located in Bodrum Kaplankaya, two parking lot designs and the implementation of the project from structural laminated wood products were realized.