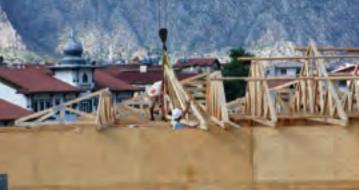

## Topkapı Palace Museum Fatih Mansion Roof Reconstruction Project istanbul

We are excited and proud to realize the roof reconstruction project of Topkapi Palace Museum Fatih Mansion, one of the most valuable historical and cultural assets of Istanbul and even the world.

In Topkapi Palace Museum Fatih Mansion's 22 meters-long roof reconstruction, we used certified structural wood products and nails, screws and fasteners in special sections in hipped roof manufacturing. After the production was completed in our factory, we made prototype assemblies at the factory to ensure flawless assembly in the field and to anticipate possible assembly problems. Following the transfer of roof material to the site, the assembly application was carried out in a short period of time by our team, each of whom is an expert in their field.

### **Topkapi Palace Museum Fatih Mansion Dome Roof Reconstruction Project** Istanbul

Topkapı Palace Museum Fatih Mansion wooden dome roof reconstruction structures were manufactured in our factory in Yalova. A total of 32 dome modules consisting of curved structural laminated wooden beams were manufactured for two domes. Prototype assembly of the modules at the factory without going to the field ensured that the application in the field was error-free and fast. Topkapı Palace Museum Fatih Mansion Roof Reconstruction project is one of the projects that we are very proud to have delivered.