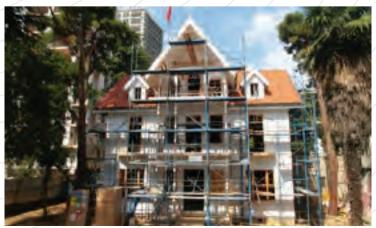

### Historical Building Kalkavan Mansion

#### Yeniköy / İstanbul

Kalkavan Mansion that is one of Turkey's iconic historical mansions located in Yeniköy is under restoration. Kalkavan Mansion was built in 1850s with French architecture style by Sultan Abdülaziz and Stephan Damaryan who was well-known that time and had worked in printing industry for the 2nd Sultan Abdülhamit. Restitution and restoration projects for -3.5 storey including its basement of Kalkavan Mansion are carried out by Emrah Çelenk Mimarlık and also the mansion's architectural works undertaken by Kırmızıtoprak Mimarlık.