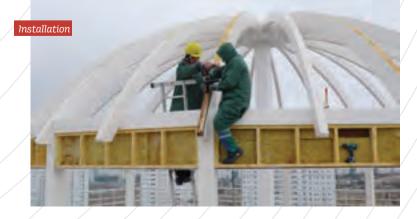

### **Topkapi Palace Museum Fatih Mansion Dome Roof Reconstruction Project** Istanbul

Topkapı Palace Museum Fatih Mansion wooden dome roof reconstruction structures were manufactured in our factory in Yalova. A total of 32 dome modules consisting of curved structural laminated wooden beams were manufactured for two domes. Prototype assembly of the modules at the factory without going to the field ensured that the application in the field was error-free and fast. Topkapı Palace Museum Fatih Mansion Roof Reconstruction project is one of the projects that we are very proud to have delivered.