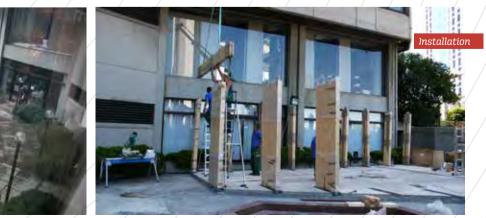

## Topkapı Palace Museum Fatih Mansion Roof Reconstruction Project istanbul

We are excited and proud to realize the roof reconstruction project of Topkapi Palace Museum Fatih Mansion, one of the most valuable historical and cultural assets of Istanbul and even the world.

In Topkapi Palace Museum Fatih Mansion's 22 meters-long roof reconstruction, we used certified structural wood products and nails, screws and fasteners in special sections in hipped roof manufacturing. After the production was completed in our factory, we made prototype assemblies at the factory to ensure flawless assembly in the field and to anticipate possible assembly problems. Following the transfer of roof material to the site, the assembly application was carried out in a short period of time by our team, each of whom is an expert in their field.