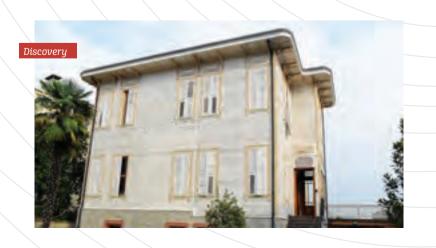

### Historical Building Kalkavan Mansion

#### Yeniköy / İstanbul

Kalkavan Mansion that is one of Turkey's iconic historical mansions located in Yeniköy is under restoration. Kalkavan Mansion was built in 1850s with French architecture style by Sultan Abdülaziz and Stephan Damaryan who was well-known that time and had worked in printing industry for the 2nd Sultan Abdülhamit. Restitution and restoration projects for -3.5 storey including its basement of Kalkavan Mansion are carried out by Emrah Çelenk Mimarlık and also the mansion's architectural works undertaken by Kırmızıtoprak Mimarlık.