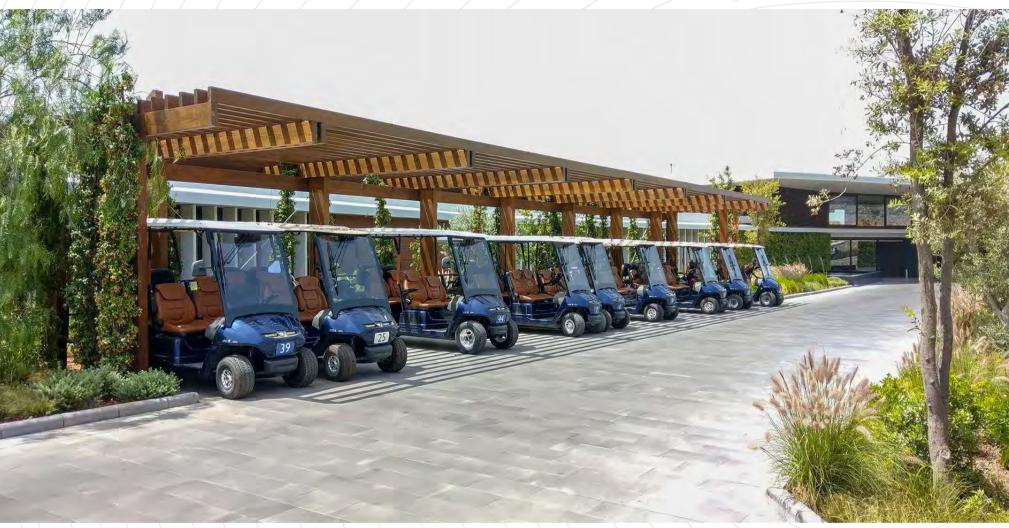

### Six Senses Car Park

#### Kaplankaya / Bodrum

Within the scope of the construction of all wooden projects of Six Senses Resort located in Bodrum Kaplankaya, two parking lot designs and the implementation of the project from structural laminated wood products were realized.

The unit, which will be used as a charging and parking lot for battery-powered vehicles used throughout the facility, was completed and delivered.