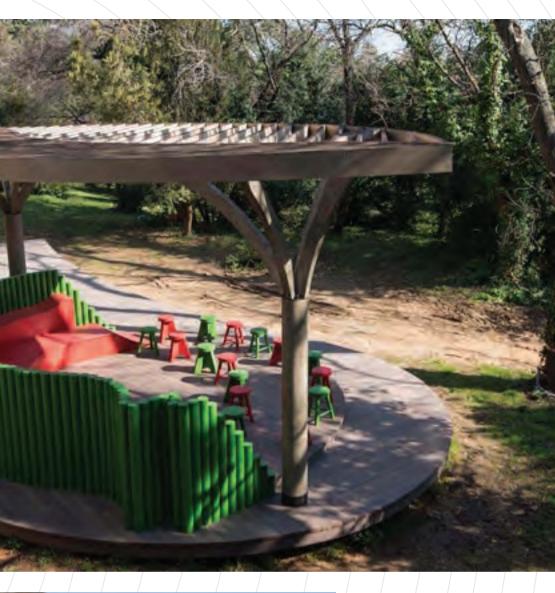

days.

In the poultry house project, structural laminated timber materials in accordance with EN standards of European Timber Frame Construction Regulation were used for the construction of the structure. Structural timber board pine (plywood) was used for the manufacture of the nesting box and stainless steel hinges were used as fasteners.





### Robert College Outdoor Class Arnavutköy / İstanbul





An outdoor classroom project made of structural wood products was realized for Robert College. The wooden outdoor classroom structure, whose architectural project was designed by Asmaz Timber Frame Structures, consists of a seating group, modular work tables and canopy structure. The project is the first example in Turkey of outdoor classroom structures that are widely used in the world.





## Project of Haliç Terrace

#### Şişhane / İstanbul



It is an open public space arranged as an urban square designed by Şanal Mimarlık at Beyoğlu Pera/Galata/Şişhane/Tunnel crossing located. The terrace that facing at the beauty of Haliç is providing one of the important contribution of İstanbul's urban design with the curved wooden walkways and children's playing area applications.







### Historical Building Sarı Konak Hotel

Amasya



The Yellow Mansion Hotel (Sarı Konak) is a historic building of the first degree remained from Ottoman period and is one of the largest mansions in Amasya on Yesilirmak River, located at the south end of the Seljuk Kunch Bridge.

The Yellow Mansion Hotel showcases the most defining characteristics of Ottoman style of traditional wooden architectu