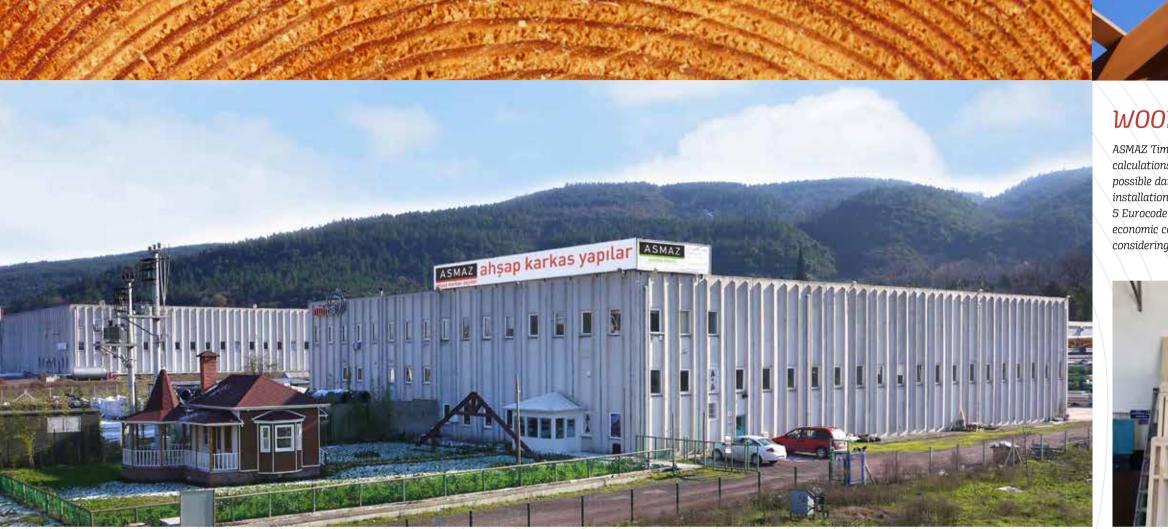

We perform works of engineering for all our projects in conformity with European Timber Structures Regulation (ECS- Eurocode 5 Design of Timber Structures). Our production and erection crews consist of experts who are experienced, trained on regular basis and following the innovations in the world. In our production facility located in Yalova, we are offering unlimited design solutions, faultlessly efficient production, and fast and smooth installation process by using latest technologies. We are now closer to our customers and business partners through our office consisting of architecture and marketing departments opened in Istanbul in 2015.

Since 2008, ASMAZ Ahşap Karkas Yapılar provides its safe, healthy and comfortable living areas with its registered trademark by producing eco-friendly structures in Yalova factory which are suitable for all weather conditions, energy-efficient as a result of engineering calculations made for its customers in the country and abroad. As Asmaz Ahşap Karkas Yapılar headquarter is in Yalova, now it is closer to its customers and business partners through its office in Istanbuld consisting of architecture and marketing departments. ASMAZ Timber Framed Structure system is an international construction system that its static calculations made in accordance with the special software providing protection against all the possible damaging effects of natural disasters. ASMAZ Ahşap Karkas carries on its works of installation by static calculation in conformity with European Timber Structures Regulation (EC-5 Eurocode 5 Design of Timber Structures) entered into force at the same time in all european economic community countries. All engineering calculations at the company are made by considering all regulations concerning timber structures.