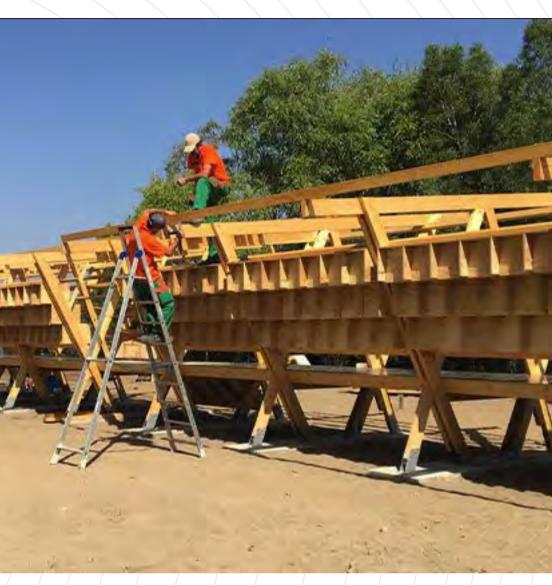

portant mansions of the city with its location on the Bosphorus.











### Chicken Coop

Erzincan





The engineering calculations and timber structure implementation of a chicken rack and chicken house project were realized for a farm in Erzincan. Designed for approximately 600 chickens, the manufacturing project of the hoist and chicken run was completed in the company's factory in Yalova, shipped to Erzincan and assembled in as little as five days.

In the poultry house project, structural laminated timber materials in accordance with EN standards of European Timber Frame Construction Regulation were used for the construction of the structure. Structural timber board pine (plywood) was used for the manufacture of the nesting box and stainless steel hinges were used as fasteners.





### Robert College Outdoor Class Arnavutköy / İstanbul





An outdoor classroom project made of structural wood products was realized for Robert College. The wooden outdoor classroom structure, whose architectural project was designed by Asmaz Timber Frame Structures, consists of a seating group, modular work tables and canopy structure. The project is the first example in Turkey of outdoor classroom structures that are widely used in the world.





## Project of Haliç Terrace

#### Şişhane / İstanbul



It is an open public space arranged as an urban square designed by Şanal Mimarlık at Beyoğlu Pera/Galata/Şişhane/Tunnel crossing located. The terrace that facing at the beauty of Haliç is providing one of the important contribution of İstanbul's urban design with the curved wooden wa