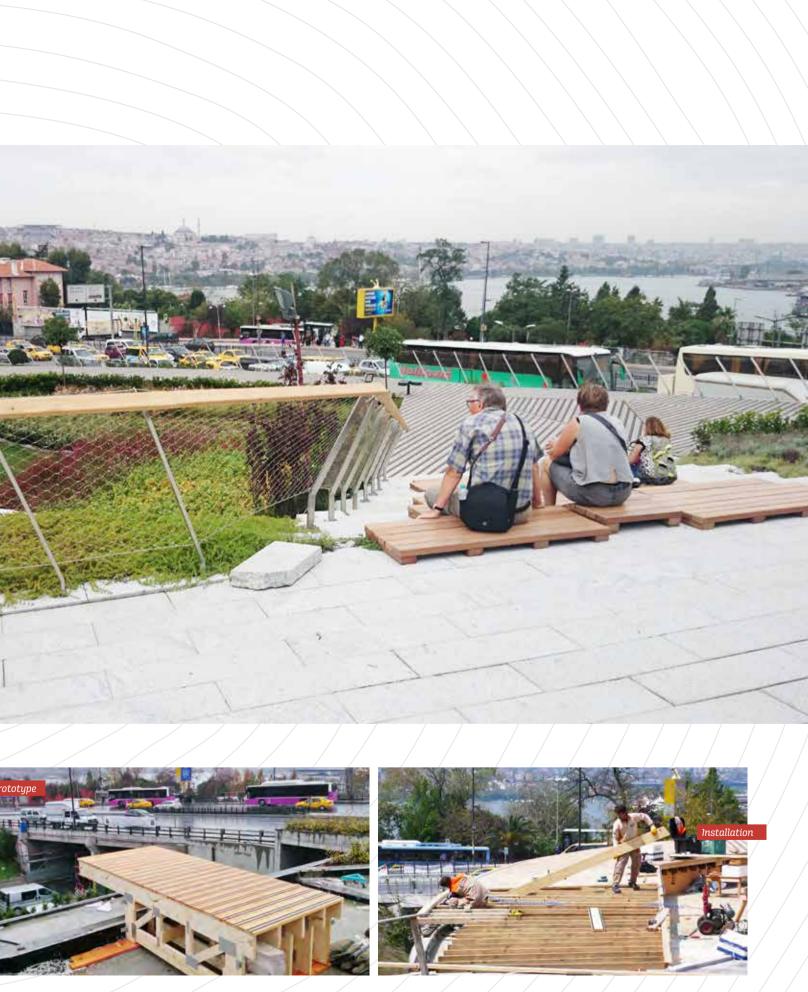

## Project of Haliç Terrace

#### Şişhane / İstanbul

It is an open public space arranged as an urban square designed by Şanal Mimarlık at Beyoğlu Pera/Galata/Şişhane/Tunnel crossing located. The terrace that facing at the beauty of Haliç is providing one of the important contribution of İstanbul's urban design with the curved wooden walkways and children's playing area applications.