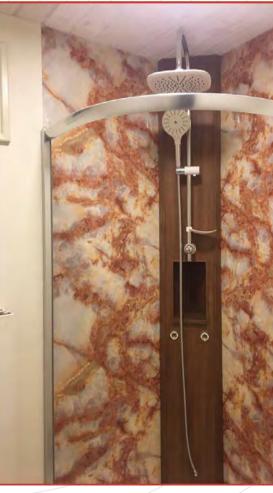

Its width is 2.60m. its length is 6.70m. total living area is 17,50m2. The front facade, ceiling and interior walls of the cabin are made of wood carcass structure from structural laminated wood material as a wood carcass structure. 8 cm CLT wall panel decks were used on the back and side walls, as well as on the floor coverings. 10 cm massive structural floor slabs are used. The cabin has been insulated to provide climatic comfort in all seasons. Cabin's doors and windows are made of solid wood, and low-e double-glazed glass is used in the windows. The 80cm x 80cm surfaces that are used in the bathroom, shower cabin, washbasin, toilet and urinal are selected from specially manufactured products designed for small spaces.