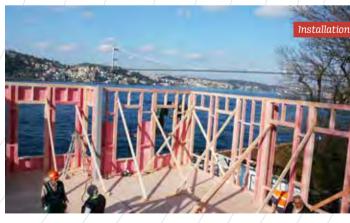

## Topkapı Palace Museum Fatih Mansion Roof Reconstruction Project istanbul

We are excited and proud to realize the roof reconstruction project of Topkapi Palace Museum Fatih Mansion, one of the most valuable historical and cultural assets of Istanbul and even the world.

In Topkapi Palace Museum Fatih Mansion's 22 meters-long roof reconstruction, we used certified structural wood products and nails, screws and fasteners in special sections in hipped roof manufacturing. After the production was completed in our factory, we made prototype assemblies at the factory to ensure flawless assembly in the field and to anticipate possible assembly problems. Following the transfer of roof material to the site, the assembly application was carried out in a short period of time by our team, each of whom is an expert in their field.