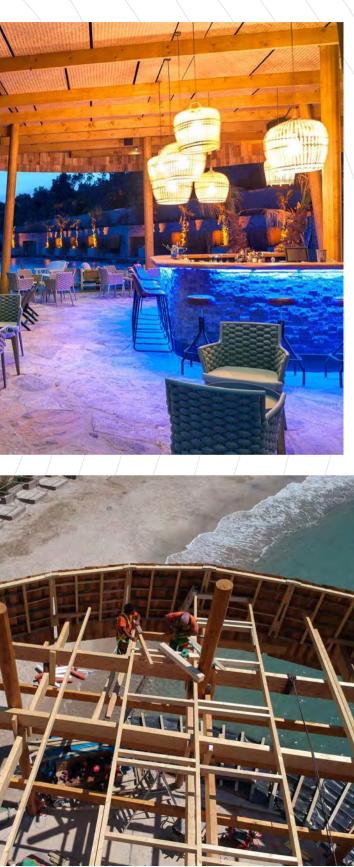

### Le Meridien Resort Peninsula Bar Adabükü / Bodrum

ASMAZ ahşap karkas yapılar The wooden structure of the beach bar was realized for Le Meridien Bodrum Beach Resort, which is located in Adabükü, Bodrum and is the Turkish ring of an international hotel chain. The production of the project, which has a different architectural design, was carried out in the company's Yalova factory with specially produced structural wood products. The assembly was completed in a short period of time with a large team.

Bambudeck was used as the deck flooring on the beach of Le Meridien Bodrum Beach Resort. Bambudeck, with its innovative, ecological, high quality structure and long-term usage guarantee, is an exterior floor and wall covering product that has attracted a lot of attention in recent years in Turkey as in the world.