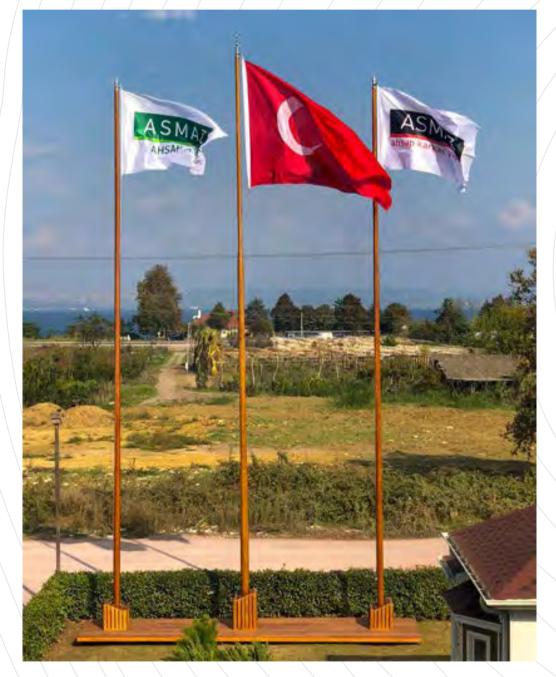

## 15 meters High Wooden Flagpoles

#### Yalova

15 meters-high wooden flagpoles were designed, manufactured and assembled in the garden of Asmaz Wooden Frame Structures' factory in Yalova. The project started with the design and modeling by the architectural group. Static calculations, foundation and connection elements were planned and a detailed manufacturing plan was created. For the flagpoles, GL 24h strength class visual quality, structural laminated wood spruce was used. The height of the flagpoles together with the pedestal reachec 15 meters. In the project, structural laminated wood was used in conical form, with a bottom diameter of 20 cm and a top diameter of 10 cm in two different sections. The flag connection pulley mechanism was specially designed and manufactured with stainless steel material, including a 360-degree rotating bearing and a flag sending rope pulley with a Moon Star Chromium Nickel realm.

Vacuum impregnated solid pine carcasses are used for the deck base of wooden flagpoles. The base is completed with a solid iroko deck covering.