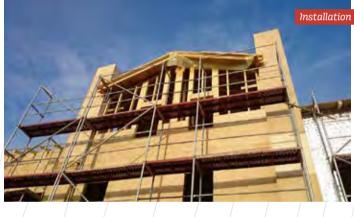

Asmaz Ahşap Karkas Yapılar works to create projects that will meet the specific requirements of customers.

Asmaz Ahşap Karkas Yapılar produces architectural custom designs, personalized architectural forms and finds solutions based on customers needs and expectations. After designing architectural projects, static calculations are made by software systems. In order to prepare each manufacturing project; wall panels, floor beams, timber roof trusses and support structures of each project are designed by engineering methods after nature of hazard loads (those generated by natural events such as high winds, earthquake, rain) are properly calculated by engineering analysis for each project. Roof trusses and floor beams are produced with proprietary and certified products by using special galvanized metal connector plates which their engineering calculations have been made.

Construction of structural support system is formed with special mounting accessories at the site of construction after manufacturing wall panels, floor beams and roof trusses in accordance with the project in the factory setting. The supporting structure of a twostory building is completed in 4-6 week quick and trouble-free assembly. After installation of the sheathing wrap of structural system with structural