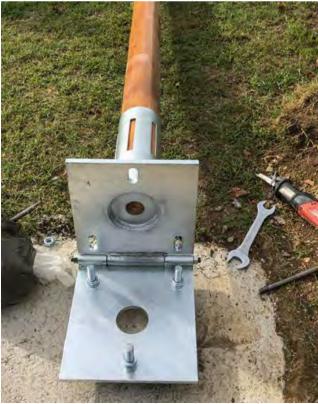

## 15 meters High Wooden Flagpoles

#### Yalova

15 meters-high wooden flagpoles were designed, manufactured and assembled in the garden of Asmaz Wooden Frame Structures' factory in Yalova. The project started with the design and modeling by the architectural group. Static calculations, foundation and connection elements were planned and a detailed manufacturing plan was created. For the flagpoles, GL 24h strength class visual quality, structural laminated wood spruce was used. The height of the flagpoles together with the pedestal reachec 15 meters. In the project, structural laminated wood was used in conical form, with a bottom diameter of 20 cm and a top diameter of 10 cm in two different sections. The flag connection pulley mechanism was specially designed and manufactured with stainless steel material, including a 360-degree rotating bearing and a flag sending rope pulley with a Moon Star Chromium Nickel realm.

Vacuum impregnated solid pine carcasses are used for the deck base of wooden flagpoles. The base is completed with a solid iroko deck covering.