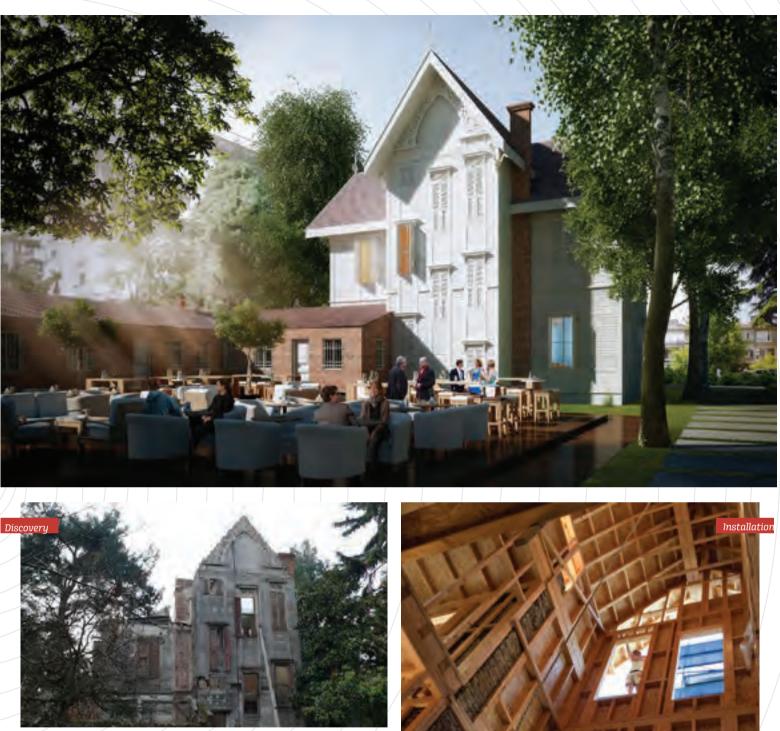

### Historical Building Kalkavan Mansion

#### Yeniköy / İstanbul

Kalkavan Mansion that is one of Turkey's iconic historical mansions located in Yeniköy is under restoration. Kalkavan Mansion was built in 1850s with French architecture style by Sultan Abdülaziz and Stephan Damaryan who was well-known that time and had worked in printing industry for the 2nd Sultan Abdülhamit. Restitution and restoration projects for -3.5 storey including its basement of Kalkavan Mansion are carried out by Emrah Çelenk Mimarlık and also the mansion's architectural works undertaken by Kırmızıtoprak Mimarlık.