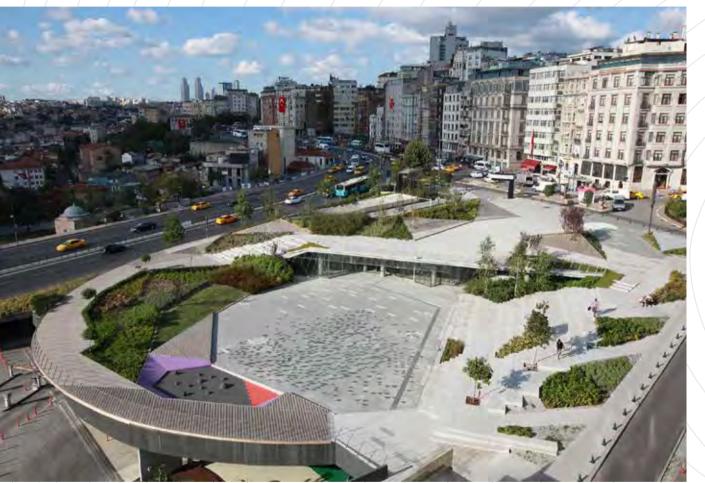

## Project of Haliç Terrace

#### Şişhane / İstanbul

It is an open public space arranged as an urban square designed by Şanal Mimarlık at Beyoğlu Pera/Galata/Şişhane/Tunnel crossing located. The terrace that facing at the beauty of Haliç is providing one of the important contribution of İstanbul's urban design with the curved wooden walkways and children's playing area applications.