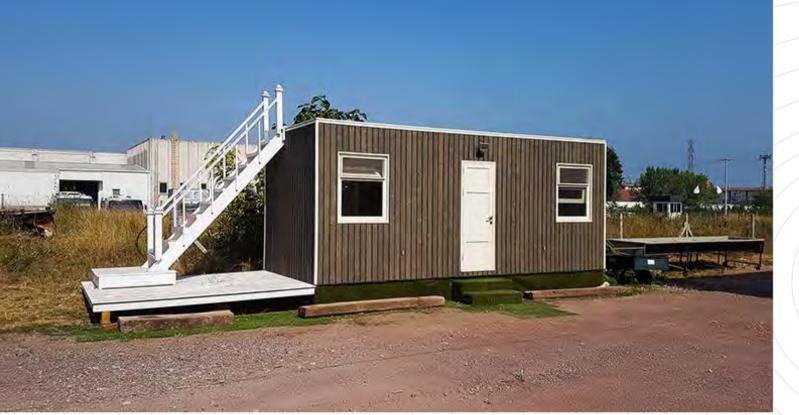

## Cabin / Tiny House

İstanbul

The design and implementation of a model cabin/tiny house project has been completed. Designed as two rooms, an entrance and a bathroom, the cabin is planned to accommodate 4 people comfortably.

Its width is 2.60m. its length is 6.70m. total living area is 17,50m2. The front facade, ceiling and interior walls of the cabin are made of wood carcass structure from structural laminated wood material as a wood carcass structure. 8 cm CLT wall panel decks were used on the back and side walls, as well as on the floor coverings. 10 cm massive structural floor slabs are used. The cabin has been insulated to provide climatic comfort in all seasons. Cabin's doors and windows are made of solid wood, and low-e double-glazed glass is used in the windows. The 80cm x 80cm surfaces that are used in the bathroom, shower cabin, washbasin, toilet and urinal are selected from specially manufactured products designed for small spaces.