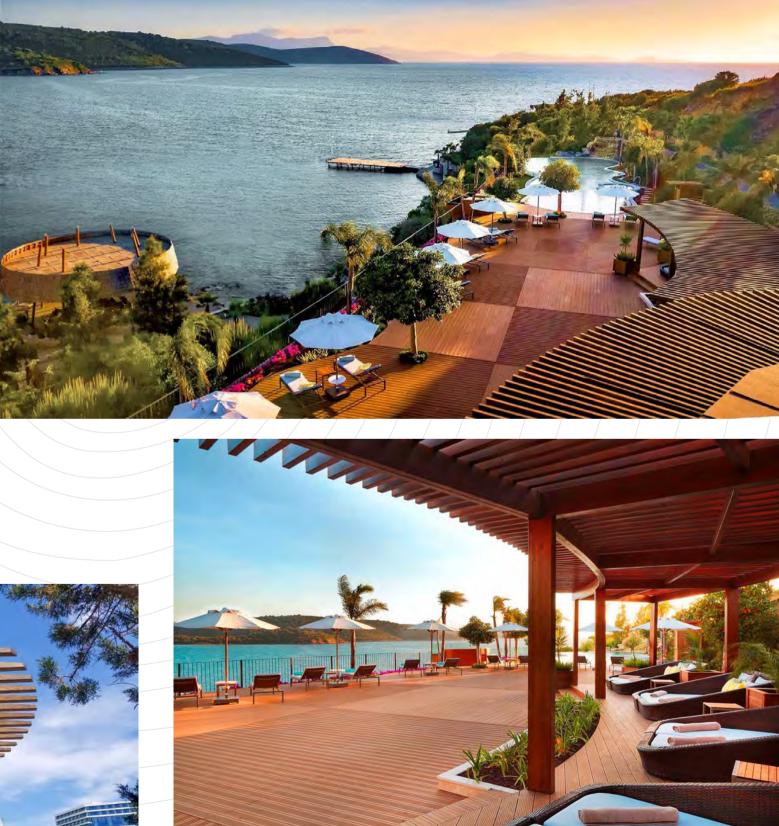

### Le Meridien Resort Peninsula Bar Adabükü / Bodrum

ASMAZ ahşap karkas yapılar The wooden structure of the beach bar was realized for Le Meridien Bodrum Beach Resort, which is located in Adabükü, Bodrum and is the Turkish ring of an international hotel chain. The production of the project, which has a different architectural design, was carried out in the company's Yalova factory with specially produced structural wood products. The assembly was completed in a short period of time with a large team.

Bambudeck was used as the deck flooring on the beach of Le Meridien Bodrum Beach Resort. Bambudeck, with its innovative, ecological, high quality structure and long-term usage guarantee, is an exterior floor and wall covering product that has attracted a lot of attention in recent years in Turkey as in the world.

# Le Meridien Pergola and Deck Adabükü / Bodrum

Le Meridien Bodrum Beach Resort's pergola and cabana designs and applications were realized for the pool sides and private sunbathing terraces on the beach. Bambudeck was preferred for all outdoor flooring in the facility with its innovative, ecological, high quality structure and long-term usage guarantee. Bambudeck was used in the pool, beach, social areas and Vitalica Wellness.

### Le Meridien Hotel Indoor Swimming Pool Roof Structure Adabükü / Bodrum

The indoor swimming pool roof structure project of the international hotel chain Le Meridien Resort Hotel located in Adabükü, Bodrum was realized. The manufacturing of the project with structural wood materials was completed at our company's branch in Milas. The assembly of the project was completed in a short period of time with the help of our large team in the field.