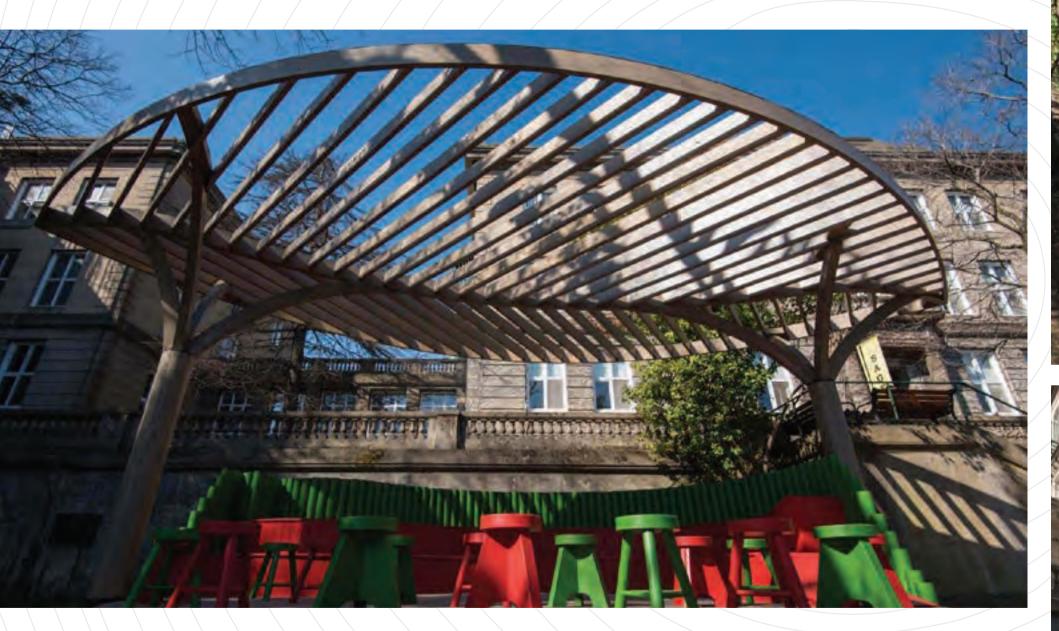

rus.











### Chicken Coop

Erzincan





The engineering calculations and timber structure implementation of a chicken rack and chicken house project were realized for a farm in Erzincan. Designed for approximately 600 chickens, the manufacturing project of the hoist and chicken run was completed in the company's factory in Yalova, shipped to Erzincan and assembled in as little as five days.

In the poultry house project, structural laminated timber materials in accordance with EN standards of European Timber Frame Construction Regulation were used for the construction of the structure. Structural timber board pine (plywood) was used for the manufacture of the nesting box and stainless steel hinges were used as fasteners.





### Robert College Outdoor Class Arnavutköy / İstanbul





An outdoor classroom project made of structural wood products was realized for Robert College. The wooden outdoor classroom structure, whose architectural project was designed by Asmaz Timber Frame Structures, consists of a seating group, modular work tables and canopy structure. The project is the first example in Turkey of outdoor classroom structures that are widely used in the world.





## Project of Haliç Terrace

#### Şişhane / İstanbul



It is an open public space arranged as an urban square designed by Şanal Mimarlık at Beyoğlu Pera/Galata/Şişhane/Tunnel crossing located. The terrace that facing at the beauty of Haliç is providing one of the important contribution of İstanbul's urban design with the curved wooden walkways and children's playing area applications.







###