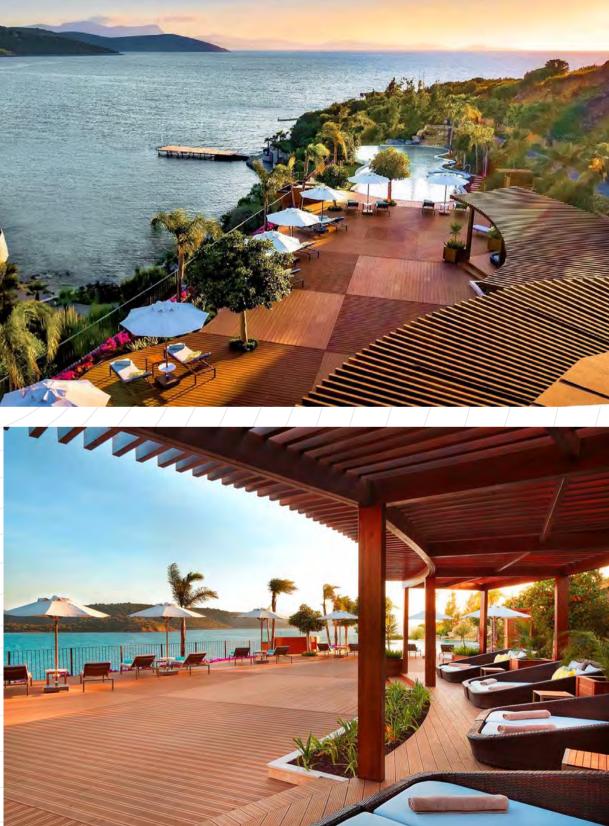

### Le Meridien Resort Peninsula Bar Adabükü / Bodrum

ASMAZ ahşap karkas yapılar The wooden structure of the beach bar was realized for Le Meridien Bodrum Beach Resort, which is located in Adabükü, Bodrum and is the Turkish ring of an international hotel chain. The production of the project, which has a different architectural design, was carried out in the company's Yalova factory with specially produced structural wood products. The assembly was completed in a short period of time with a large team.

Bambudeck was used as the deck flooring on the beach of Le Meridien Bodrum Beach Resort. Bambudeck, with its innovative, ecological, high quality structure and long-term usage guarantee, is an exterior floor and wall covering product that has attracted a lot of attention in recent years in Turkey as in the world.

# Le Meridien Pergola and Deck Adabükü / Bodrum

Le Meridien Bodrum Beach Resort's pergola and cabana designs and applications were realized for the pool sides and private sunbathing terraces on the beach. Bambudeck was preferred for all outdoor flooring in the facility with its innovative, ecological, high quality structure and long-term usage guarantee. Bambudeck was used in the pool, beach, social areas and Vitalica Wellness.