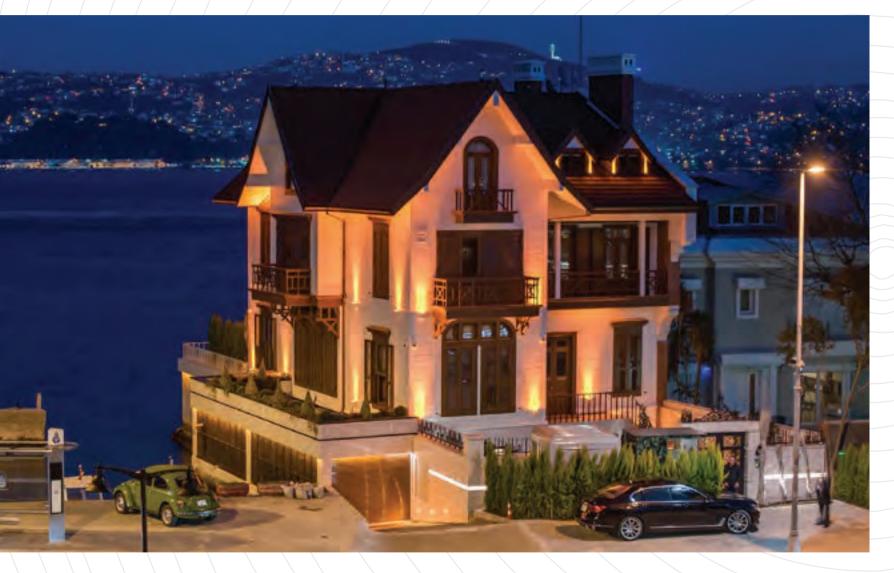

Asmaz Ahşap Karkas Yapılar works to create projects that will meet the specific requirements of customers.

Asmaz Ahşap Karkas Yapılar produces architectural custom designs, personalized architectural forms and finds solutions based on customers needs and expectations. After designing architectural projects, static calculations are made by software systems. In order to prepare each manufacturing project; wall panels, floor beams, timber roof trusses and support structures of each project are designed by engineering methods after nature of hazard loads (those generated by natural events such as high winds, earthquake, rain) are properly calculated by engineering analysis for each project. Roof trusses and floor beams are produced with proprietary and certified products by using special galvanized metal connector plates which their engineering calculations have been made.

Construction of structural support system is formed with special mounting accessories at the site of construction after manufacturing wall panels, floor beams and roof trusses in accordance with the project in the factory setting. The supporting structure of a twostory building is completed in 4-6 week quick and trouble-free assembly. After installation of the sheathing wrap of structural system with structural