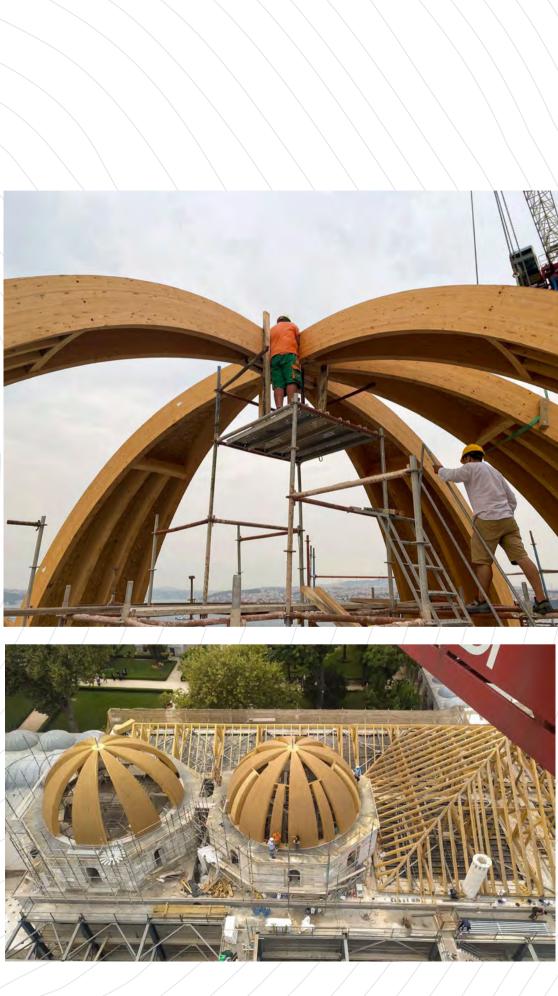

#### Üsküdar / İstanbul

It's located in Sultantepe neighbourhood on the back of Üsküdar Paşalimanı, where has a wide view from Marmara Sea to Bosphorus Bridge. Restoration of the second degree historical building called as Fehmi Pasha's mansion was completed by ASMAZ Ahşap Karkas Yapılar. 2.5 storey pavilion which is eyecatching with its vaccine colour and panels of siding to be used as a house, is located in the Bosphorus, Istanbul as one of the unique historical buildings.