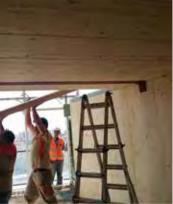

## Topkapı Palace Museum Fatih Mansion Roof Reconstruction Project istanbul

We are excited and proud to realize the roof reconstruction project of Topkapi Palace Museum Fatih Mansion, one of the most valuable historical and cultural assets of Istanbul and even the world.

In Topkapi Palace Museum Fatih Mansion's 22 meters-long roof reconstruction, we used certified structural wood products and nails, screws and fasteners in special sections in hipped roof manufacturing. After the production was completed in our factory, we made prototype assemblies at the factory to ensure flawless assembly in the field and to anticipate possible assembly problems. Following the transfer of roof material to the site, the assembly application was carried out in a short period of time by our team, each of whom is an expert in their field.