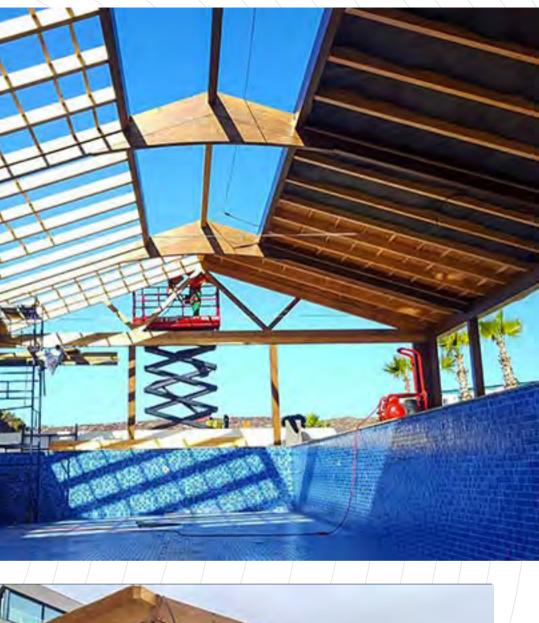

### Le Meridien Hotel Indoor Swimming Pool Roof Structure Adabükü / Bodrum

The indoor swimming pool roof structure project of the international hotel chain Le Meridien Resort Hotel located in Adabükü, Bodrum was realized. The manufacturing of the project with structural wood materials was completed at our company's branch in Milas. The assembly of the project was completed in a short period of time with the help of our large team in the field.