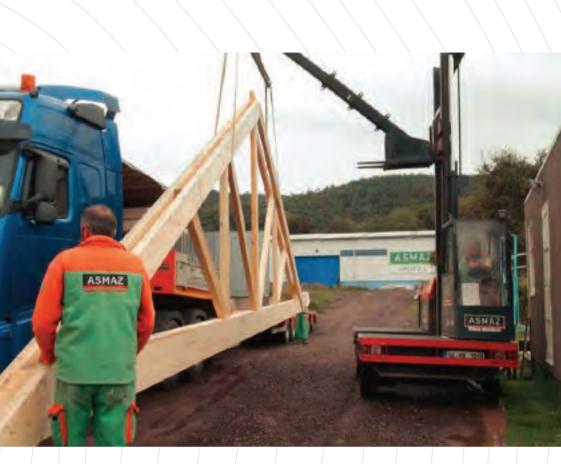

Asmaz Ahşap Karkas Yapılar works to create projects that will meet the specific requirements of customers.

Asmaz Ahşap Karkas Yapılar produces architectural custom designs, personalized architectural forms and finds solutions based on customers needs and expectations. After designing architectural projects, static calculations are made by software systems. In order to prepare each manufacturing project; wall panels, floor beams, timber roof trusses and support structures of each project are designed by engineering methods after nature of hazard loads (those generated by natural events such as high winds, earthquake, rain) are properly calculated by engineering analysis for each project. Roof trusses and floor beams are produced with proprietary and certified products by using special galvanized metal connector plates which their engineering calculations have been made.

Construction of structural support system is formed with special mounting accessories at the site of construction after manufacturing wall panels, floor beams and roof trusses in accordance with the project in the factory setting. The supporting structure of a twostory building is completed in 4-6 week quick and trouble-free assembly. After installation of the sheathing wrap of structural system with structural

Engineering team makes a static calculation of the related structure and also an engineering design of its structural load-bearing system, after the conclusion of architectural project. After that, production team takes over the project to start production. Timber frame erection crew takes over continuation of the process to complete the project on site after completion of its production.