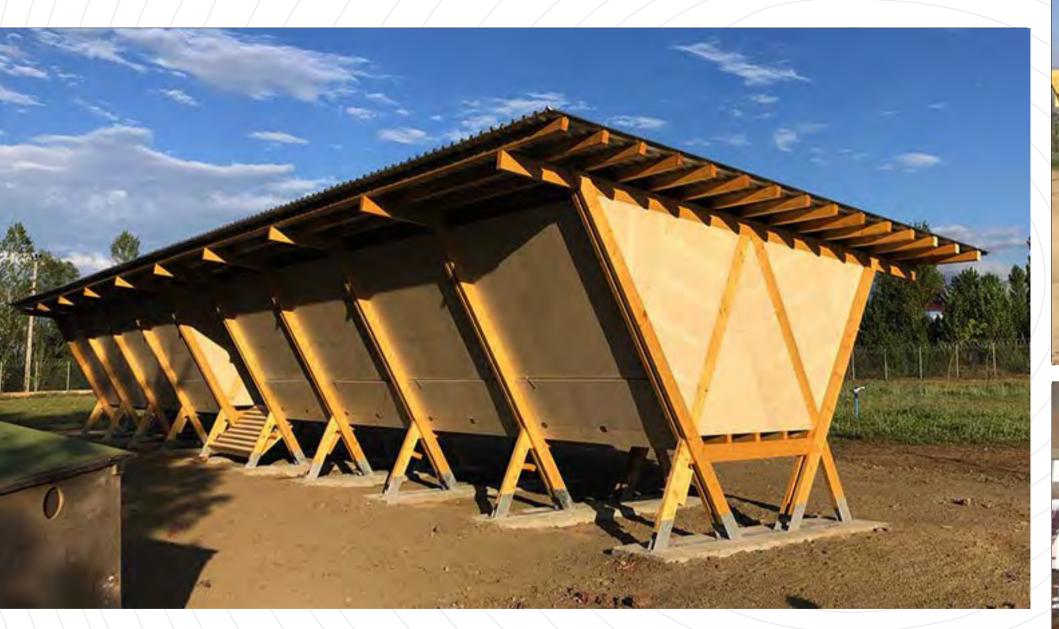

diameter of 10 cm in two different sections. The flag connection pulley mechanism was specially designed and manufactured with stainless steel material, including a 360-degree rotating bearing and a flag sending rope pulley with a Moon Star Chromium Nickel realm.

Vacuum impregnated solid pine carcasses are used for the deck base of wooden flagpoles. The base is completed with a solid iroko deck covering.







### Historical Artifact Süreyya Paşa Mansion <sub>Yeniköy / istanbul</sub>



The entire structural system of Süreyya Paşa Mansion, which is registered as a second-degree historical monument, was reconstructed with the wooden frame construction technique. It is one of the most important mansions of the city with its location on the Bosphorus.











### Chicken Coop

Erzincan





The engineering calculations and timber structure implementation of a chicken rack and chicken house project were realized for a farm in Erzincan. Designed for approximately 600 chickens, the manufacturing project of the hoist and chicken run was completed in the company's factory in Yalova, shipped to Erzincan and assembled in as little as five days.

In the poultry house project, structural laminated timber materials in accordance with EN standards of European Timber Frame Construction Regulation were used for the construction of the structure. Structural timber board pine (plywood) was used for the manufacture of the nesting box and stainless steel hinges were used as fasteners.





### Robert College Outdoor Class Arnavutköy / İstanbul





An outdoor classroom project made of str