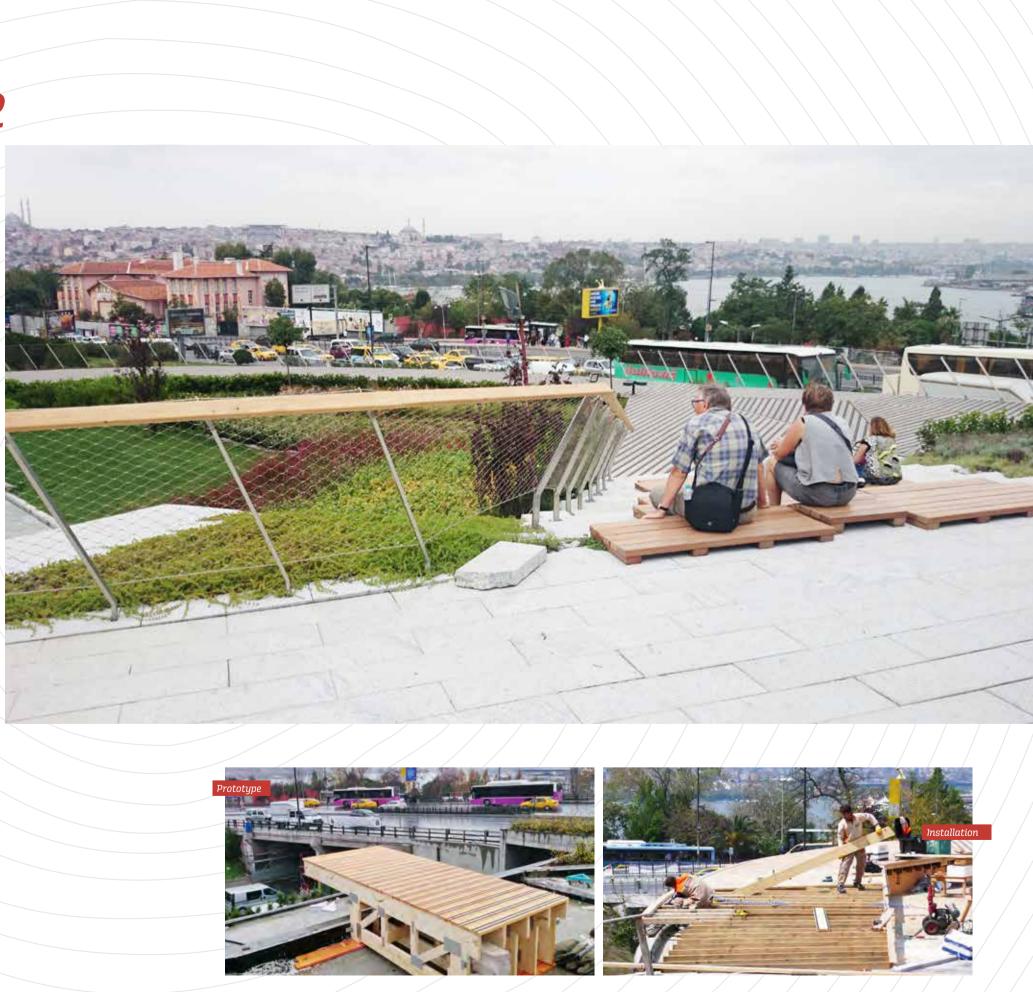

## Project of Haliç Terrace

#### Şişhane / İstanbul

It is an open public space arranged as an urban square designed by Şanal Mimarlık at Beyoğlu Pera/Galata/Şişhane/Tunnel crossing located. The terrace that facing at the beauty of Haliç is providing one of the important contribution of İstanbul's urban design with the curved wooden walkways and children's playing area applications.