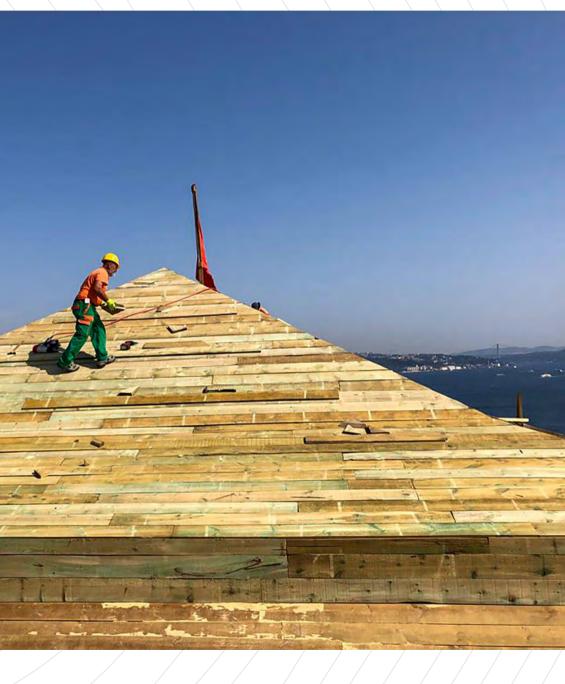

## Topkapı Palace Museum Fatih Mansion Roof Reconstruction Project istanbul

We are excited and proud to realize the roof reconstruction project of Topkapi Palace Museum Fatih Mansion, one of the most valuable historical and cultural assets of Istanbul and even the world.

In Topkapi Palace Museum Fatih Mansion's 22 meters-long roof reconstruction, we used certified structural wood products and nails, screws and fasteners in special sections in hipped roof manufacturing. After the production was completed in our factory, we made prototype assemblies at the factory to ensure flawless assembly in the field and to anticipate possible assembly problems. Following the transfer of roof material to the site, the assembly application was carried out in a short period of time by our team, each of whom is an expert in their field.