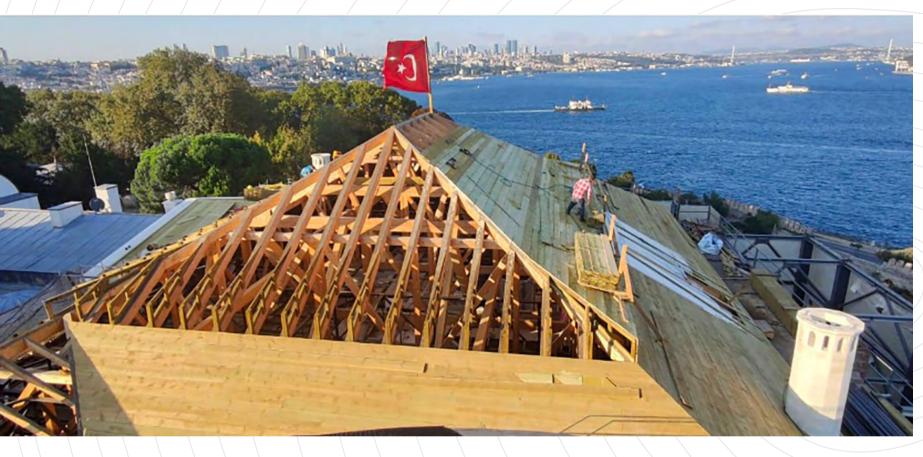

## Topkapı Palace Museum Fatih Mansion Roof Reconstruction Project istanbul

We are excited and proud to realize the roof reconstruction project of Topkapi Palace Museum Fatih Mansion, one of the most valuable historical and cultural assets of Istanbul and even the world.

In Topkapi Palace Museum Fatih Mansion's 22 meters-long roof reconstruction, we used certified structural wood products and nails, screws and fasteners in special sections in hipped roof manufacturing. After the production was completed in our factory, we made prototype assemblies at the factory to ensure flawless assembly in the field and to anticipate possible assembly problems. Following the transfer of roof material to the site, the assembly application was carried out in a short period of time by our team, each of whom is an expert in their field.