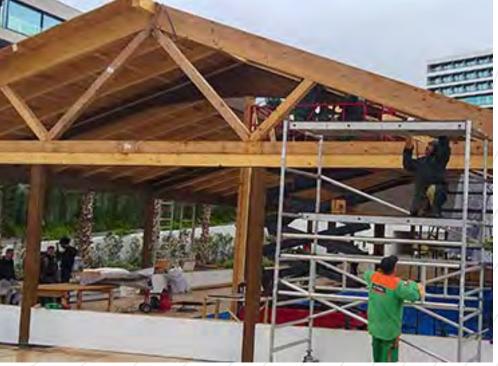

ana designs and applications were realized for the pool sides and private sunbathing terraces on the beach. Bambudeck was preferred for all outdoor flooring in the facility with its innovative, ecological, high quality structure and long-term usage guarantee. Bambudeck was used in the pool, beach, social areas and Vitalica Wellness.









### Le Meridien Hotel Indoor Swimming Pool Roof Structure Adabükü / Bodrum



The indoor swimming pool roof structure project of the international hotel chain Le Meridien Resort Hotel located in Adabükü, Bodrum was realized. The manufacturing of the project with structural wood materials was completed at our company's branch in Milas. The assembly of the project was completed in a short period of time with the help of our large team in the field.







### Six Senses Hotel Resort Wood Applications

Kaplankaya / Bodrum



International hotel chain located in Kaplankaya, Bodrum, Pergolata and deck applications of 66 villa type rooms of Six Senses Hotel Resort were realized. The pergolas in different plans and sizes were manufactured from structural laminated wood materials and their assembly was completed. Bamboo, which is widely used in the world but a relatively new material for Turkey, was used for decking. Bambudeck is a durable, natural material that makes a difference in the project with its healthy and stylish visuals.





### Six Senses Car Park

#### Kaplankaya / Bodrum



Within the scope of the construction of all wooden projects of Six Senses Resort located in Bodrum Kaplankaya, two parking lot designs and the implementation