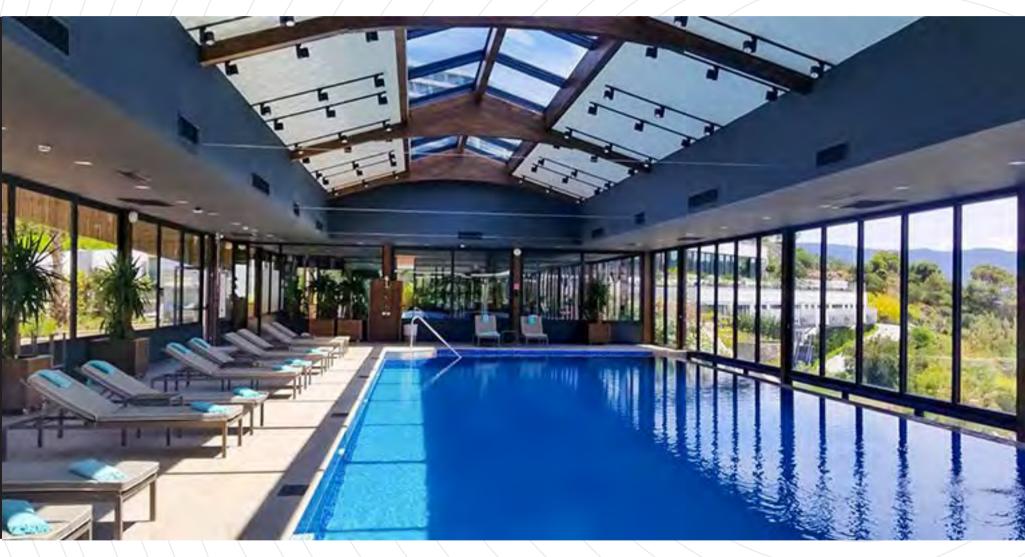

### Le Meridien Hotel Indoor Swimming Pool Roof Structure Adabükü / Bodrum

The indoor swimming pool roof structure project of the international hotel chain Le Meridien Resort Hotel located in Adabükü, Bodrum was realized. The manufacturing of the project with structural wood materials was completed at our company's branch in Milas. The assembly of the project was completed in a short period of time with the help of our large team in the field.