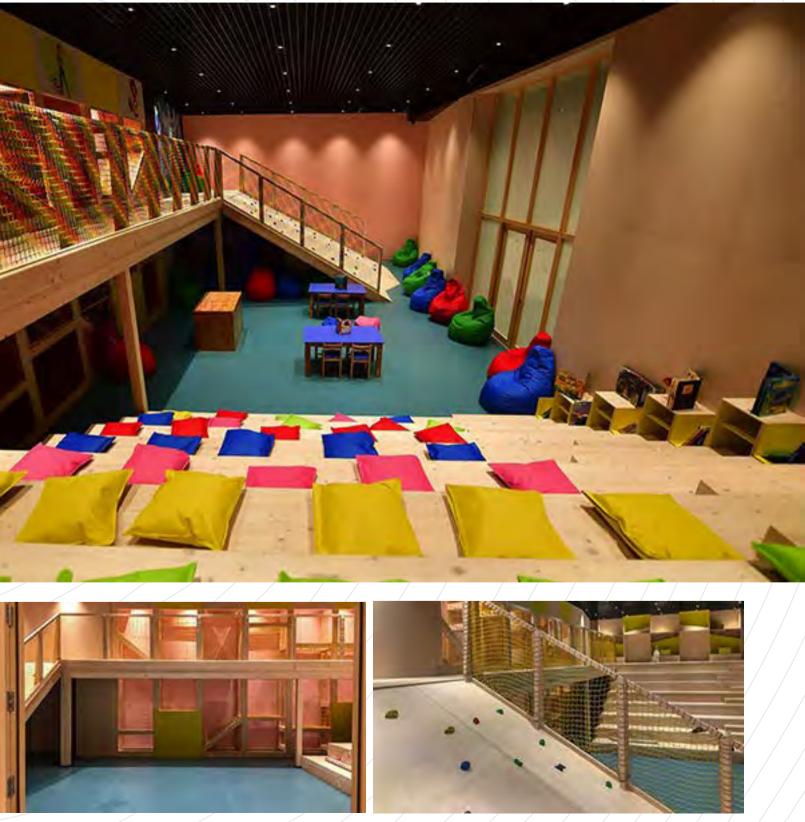

## One & Only Children's Playground

Montenegro / Portonovi

A wooden children's playground was manufactured for the luxury hotel chain One&Only Portonovi Resort in Montenegro. CLT / cross laminated wood products were used in the climbing wall and play castle units in the project, whose architectural designs were made abroad. Structural wood and compatible fasteners were used in all wooden materials of the park, and the production was carried out in the company's factory in Yalova. The playground/Jungle Unit was completed in modular form for ease of logistics and installation, and the assembly installation was carried out at the facility in Montenegro.