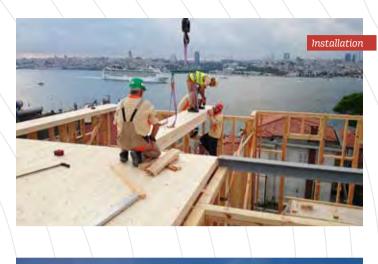

## Topkapı Palace Museum Fatih Mansion Roof Reconstruction Project istanbul

We are excited and proud to realize the roof reconstruction project of Topkapi Palace Museum Fatih Mansion, one of the most valuable historical and cultural assets of Istanbul and even the world.

In Topkapi Palace Museum Fatih Mansion's 22 meters-long roof reconstruction, we used certified structural wood products and nails, screws and fasteners in special sections in hipped roof manufacturing. After the production was completed in our factory, we made prototype assemblies at the factory to ensure flawless assembly in the field and to anticipate possible assembly problems. Following the transfer of roof material to the site, the assembly application was carried out in a short period of time by our team, each of whom is an expert in their field.