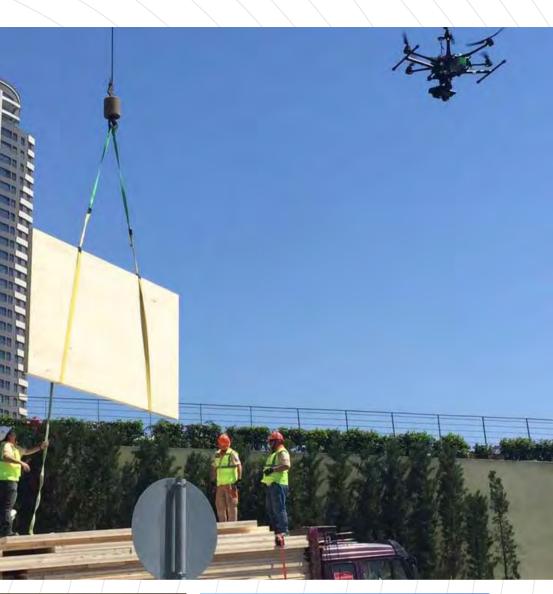

Asmaz Ahşap Karkas Yapılar works to create projects that will meet the specific requirements of customers.

Asmaz Ahşap Karkas Yapılar produces architectural custom designs, personalized architectural forms and finds solutions based on customers needs and expectations. After designing architectural projects, static calculations are made by software systems. In order to prepare each manufacturing project; wall panels, floor beams, timber roof trusses and support structures of each project are designed by engineering methods after nature of hazard loads (those generated by natural events such as high winds, earthquake, rain) are properly calculated by engineering analysis for each project. Roof trusses and floor beams are produced with proprietary and certified products by using special galvanized metal connector plates which their engineering calculations have been made.

Construction of structural support system is formed with special mounting accessories at the site of construction after manufacturing wall panels, floor beams and roof trusses in accordance with the project in the factory setting. The supporting structure of a twostory building is completed in 4-6 week quick and trouble-free assembly. After installation of the sheathing wrap of structural system with structural