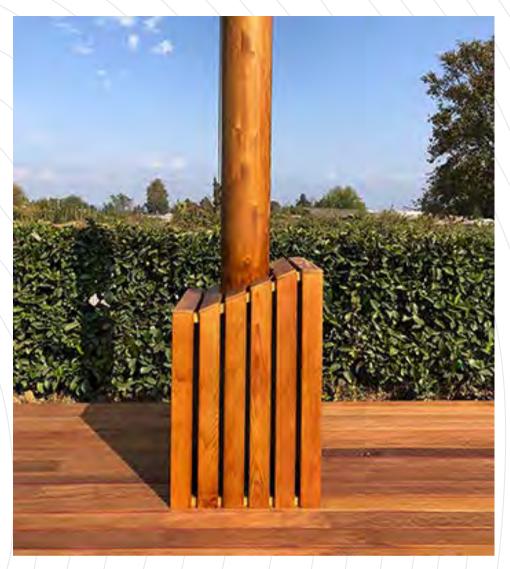

## 15 meters High Wooden Flagpoles

#### Yalova

15 meters-high wooden flagpoles were designed, manufactured and assembled in the garden of Asmaz Wooden Frame Structures' factory in Yalova. The project started with the design and modeling by the architectural group. Static calculations, foundation and connection elements were planned and a detailed manufacturing plan was created. For the flagpoles, GL 24h strength class visual quality, structural laminated wood spruce was used. The height of the flagpoles together with the pedestal reachec 15 meters. In the project, structural laminated wood was used in conical form, with a bottom diameter of 20 cm and a top diameter of 10 cm in two different sections. The flag connection pulley mechanism was specially designed and manufactured with stainless steel material, including a 360-degree rotating bearing and a flag sending rope pulley with a Moon Star Chromium Nickel realm.

Vacuum impregnated solid pine carcasses are used for the deck base of wooden flagpoles. The base is completed with a solid iroko deck covering.