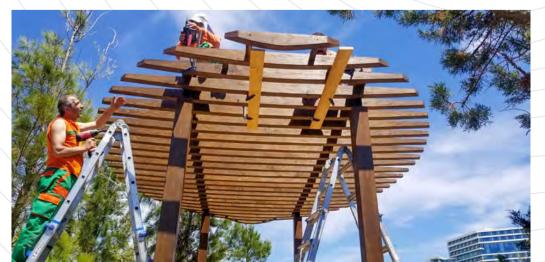

### Le Meridien Resort Peninsula Bar Adabükü / Bodrum

ASMAZ ahşap karkas yapılar The wooden structure of the beach bar was realized for Le Meridien Bodrum Beach Resort, which is located in Adabükü, Bodrum and is the Turkish ring of an international hotel chain. The production of the project, which has a different architectural design, was carried out in the company's Yalova factory with specially produced structural wood products. The assembly was completed in a short period of time with a large team.

Bambudeck was used as the deck flooring on the beach of Le Meridien Bodrum Beach Resort. Bambudeck, with its innovative, ecological, high quality structure and long-term usage guarantee, is an exterior floor and wall covering product that has attracted a lot of attention in recent years in Turkey as in the world.

# Le Meridien Pergola and Deck Adabükü / Bodrum

Le Meridien Bodrum Beach Resort's pergola and cabana designs and applications were realized for the pool sides and private sunbathing terraces on the beach. Bambudeck was preferred for all outdoor flooring in the facility with its innovative, ecological, high quality structure and long-term usage guarantee. Bambudeck was used in the pool, beach, social areas and Vitalica Wellness.