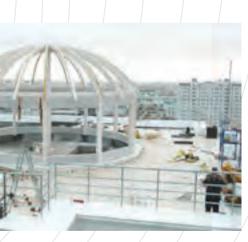

### **Topkapi Palace Museum Fatih Mansion Dome Roof Reconstruction Project** Istanbul

Topkapı Palace Museum Fatih Mansion wooden dome roof reconstruction structures were manufactured in our factory in Yalova. A total of 32 dome modules consisting of curved structural laminated wooden beams were manufactured for two domes. Prototype assembly of the modules at the factory without going to the field ensured that the application in the field was error-free and fast. Topkapı Palace Museum Fatih Mansion Roof Reconstruction project is one of the projects that we are very proud to have delivered.