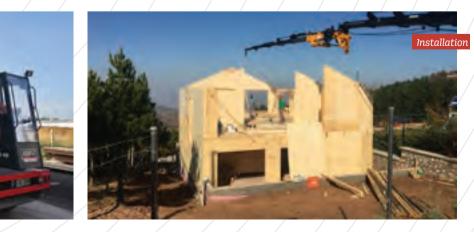

Construction of structural support system is formed with special mounting accessories at the site of construction after manufacturing wall panels, floor beams and roof trusses in accordance with the project in the factory setting. The supporting structure of a twostory building is completed in 4-6 week quick and trouble-free assembly. After installation of the sheathing wrap of structural system with structural

Engineering team makes a static calculation of the related structure and also an engineering design of its structural load-bearing system, after the conclusion of architectural project. After that, production team takes over the project to start production. Timber frame erection crew takes over continuation of the process to complete the project on site after completion of its production.

Project is delivered at the stage of basic or advanced structure in situ by ASMAZ Ahşap Karkas Yapılar when taken over such a project at the stage of designing. Here are the details of delivery at the stage of basic or advanced structure: