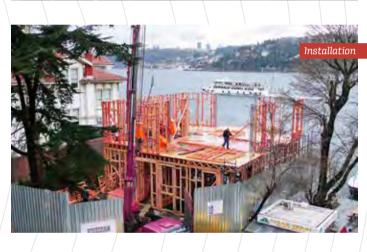

## Topkapı Palace Museum Fatih Mansion Roof Reconstruction Project istanbul

We are excited and proud to realize the roof reconstruction project of Topkapi Palace Museum Fatih Mansion, one of the most valuable historical and cultural assets of Istanbul and even the world.

In Topkapi Palace Museum Fatih Mansion's 22 meters-long roof reconstruction, we used certified structural wood products and nails, screws and fasteners in special sections in hipped roof manufacturing. After the production was completed in our factory, we made prototype assemblies at the factory to ensure flawless assembly in the field and to anticipate possible assembly problems. Following the transfer of roof material to the site, the assembly application was carried out in a short period of time by our team, each of whom is an expert in their field.