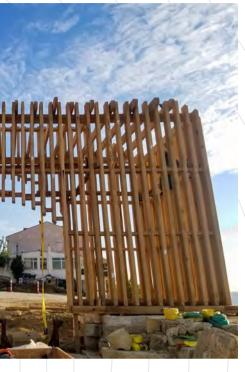

Asmaz Ahşap Karkas Yapılar works to create projects that will meet the specific requirements of customers.

Asmaz Ahşap Karkas Yapılar produces architectural custom designs, personalized architectural forms and finds solutions based on customers needs and expectations. After designing architectural projects, static calculations are made by software systems. In order to prepare each manufacturing project; wall panels, floor beams, timber roof trusses and support structures of each project are designed by engineering methods after nature of hazard loads (those generated by natural events such as high winds, earthquake, rain) are properly calculated by engineering analysis for each project. Roof trusses and floor beams are produced with proprietary and certified products by using special galvanized metal connector plates which their engineering calculations have been made.

Construction of structural support system is formed with special mounting accessories at the site of construction after manufacturing wall panels, floor beams and roof trusses in accordance with the project in the factory setting. The supporting structure of a twostory building is completed in 4-6 week quick and trouble-free assembly. After installation of the sheathing wrap of structural system with structural