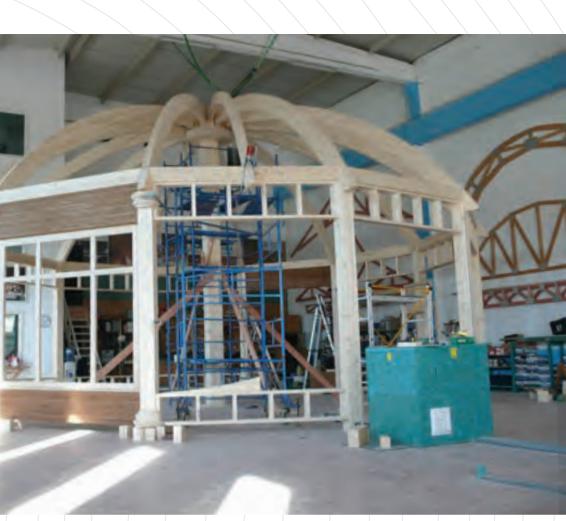

### **Topkapi Palace Museum Fatih Mansion Dome Roof Reconstruction Project** Istanbul

Topkapı Palace Museum Fatih Mansion wooden dome roof reconstruction structures were manufactured in our factory in Yalova. A total of 32 dome modules consisting of curved structural laminated wooden beams were manufactured for two domes. Prototype assembly of the modules at the factory without going to the field ensured that the application in the field was error-free and fast. Topkapı Palace Museum Fatih Mansion Roof Reconstruction project is one of the projects that we are very proud to have delivered.