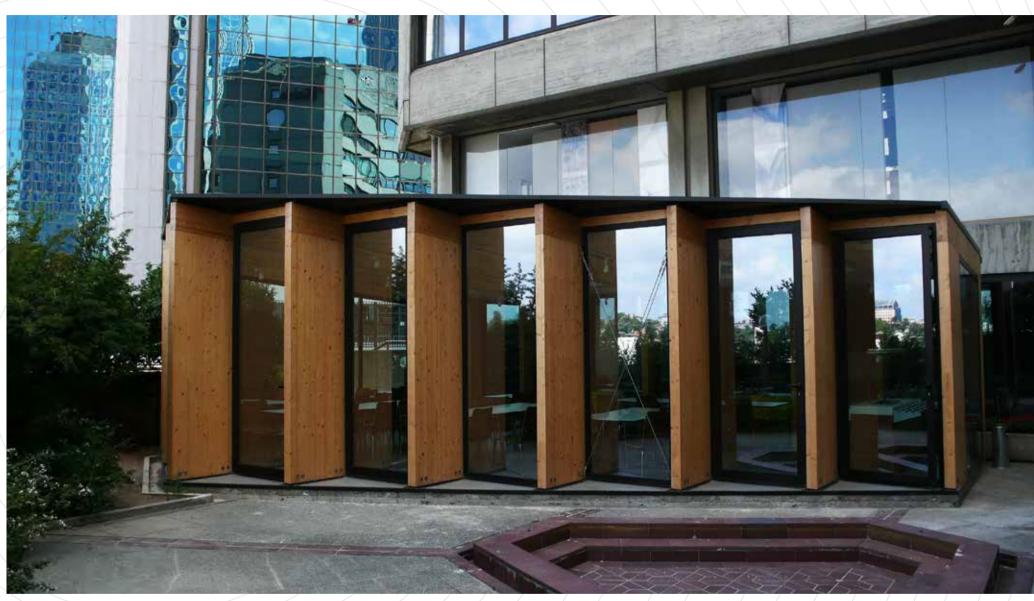

### Çanakkale Seramik Headquarters

Levent / İstanbul

Two different structures which were planned as a winter garden for showroom and a café and projected by Erginoğlu and Çalışlar Architecture, were built by using structural laminated wooden joists in the garden of Çanakkale Seramik Headqurters in Levent/Istanbul. It is a modern project created a cosy venue reflecting the warmth of wood and glass is enhanced in combination with the use of wooden.