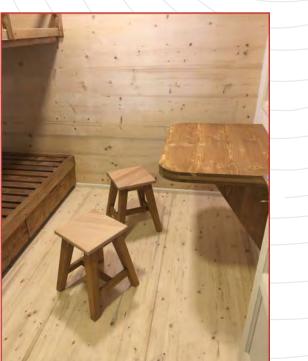

## Cabin / Tiny House

İstanbul

The design and implementation of a model cabin/tiny house project has been completed. Designed as two rooms, an entrance and a bathroom, the cabin is planned to accommodate 4 people comfortably.

Its width is 2.60m. its length is 6.70m. total living area is 17,50m2. The front facade, ceiling and interior walls of the cabin are made of wood carcass structure from structural laminated wood material as a wood carcass structure. 8 cm CLT wall panel decks were used on the back and side walls, as well as on the floor coverings. 10 cm massive structural floor slabs are used. The cabin has been insulated to provide climatic comfort in all seasons. Cabin's doors and windows are made of solid wood, and low-e double-glazed glass is used in the windows. The 80cm x 80cm surfaces that are used in the bathroom, shower cabin, washbasin, toilet and urinal are selected from specially manufactured products designed for small spaces.

The furniture inside the cabin is made of solid wood materials custom made for the project.