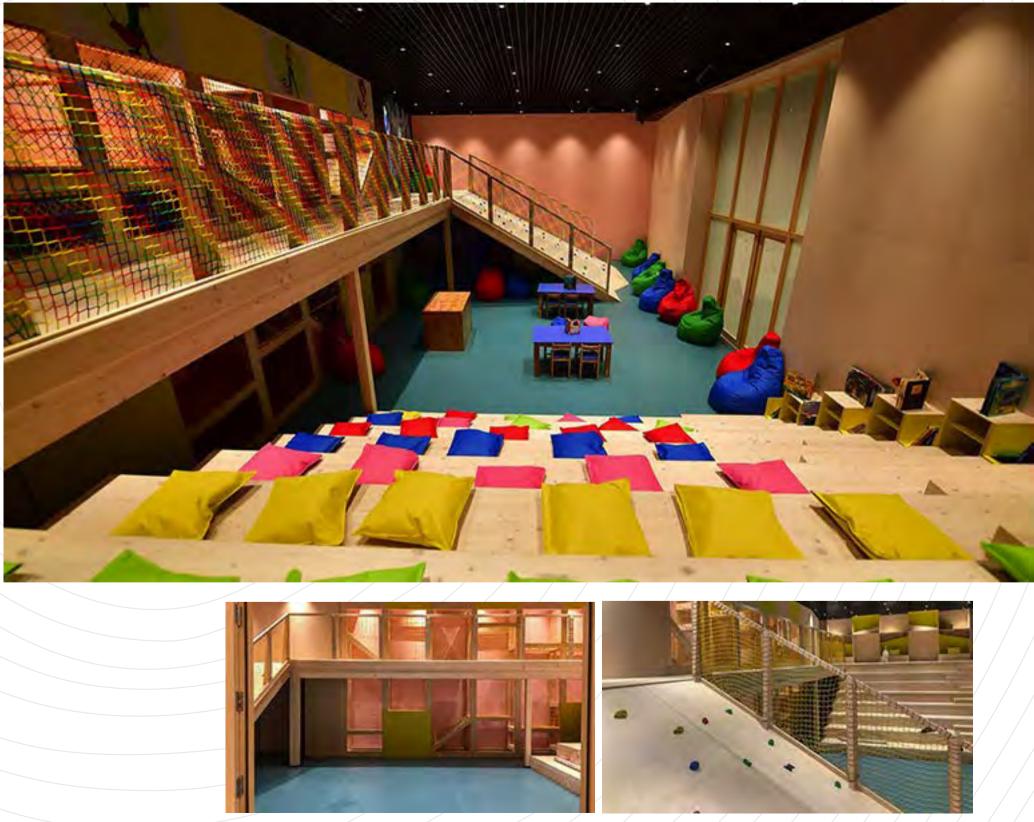

## One & Only Children's Playground

Montenegro / Portonovi

A wooden children's playground was manufactured for the luxury hotel chain One&Only Portonovi Resort in Montenegro. CLT / cross laminated wood products were used in the climbing wall and play castle units in the project, whose architectural designs were made abroad. Structural wood and compatible fasteners were used in all wooden materials of the park, and the production was carried out in the company's factory in Yalova. The playground/Jungle Unit was completed in modular form for ease of logistics and installation, and the assembly installation was carried out at the facility in Montenegro.