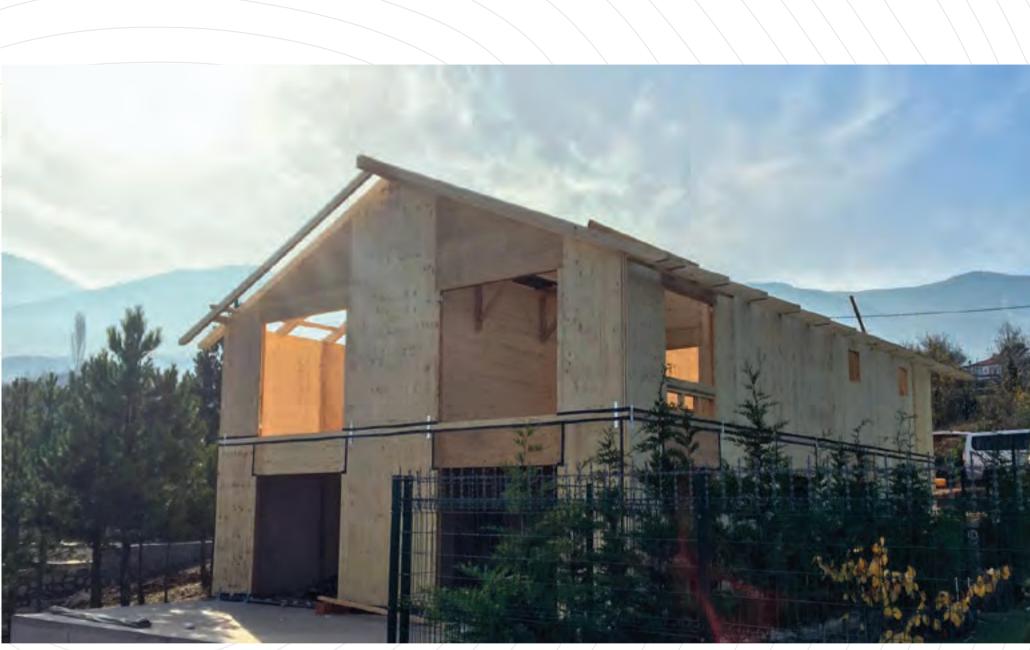

Construction of structural support system is formed with special mounting accessories at the site of construction after manufacturing wall panels, floor beams and roof trusses in accordance with the project in the factory setting. The supporting structure of a twostory building is completed in 4-6 week quick and trouble-free assembly. After installation of the sheathing wrap of structural system with structural

wood panels from the outer surface and it provides unlimited possibilities to external and internal siding and insulation and trim applications optionally. Timber Framed Structure with structural load-bearing, floor beams, roof trusses thanks to large openings allowing to pass through, is a system preferred in all kinds of industrial and commercial buildings and it provides a seamless connection and unlimited solutions due to compatible with different structural elements.