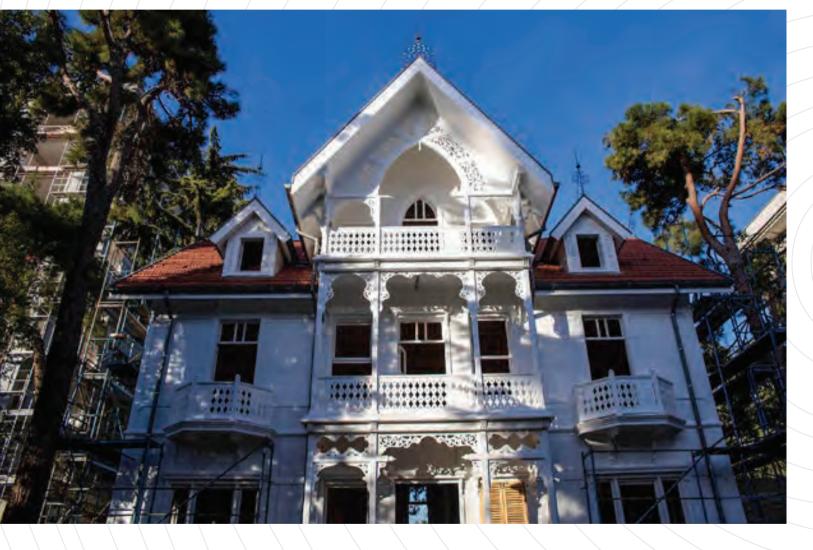

### Historical Building Kalkavan Mansion

#### Yeniköy / İstanbul

Kalkavan Mansion that is one of Turkey's iconic historical mansions located in Yeniköy is under restoration. Kalkavan Mansion was built in 1850s with French architecture style by Sultan Abdülaziz and Stephan Damaryan who was well-known that time and had worked in printing industry for the 2nd Sultan Abdülhamit. Restitution and restoration projects for -3.5 storey including its basement of Kalkavan Mansion are carried out by Emrah Çelenk Mimarlık and also the mansion's architectural works undertaken by Kırmızıtoprak Mimarlık.