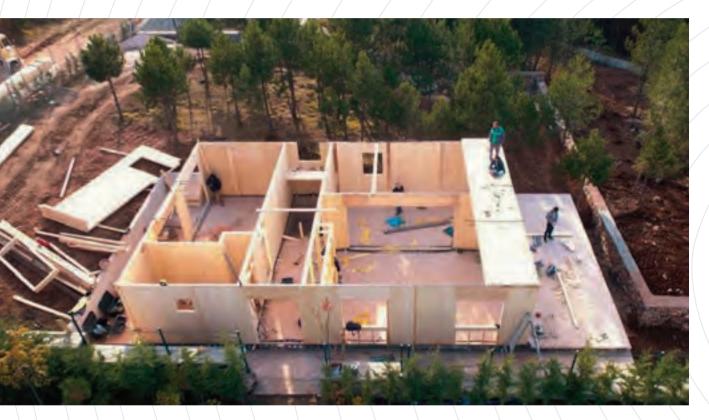

Asmaz Ahşap Karkas Yapılar works to create projects that will meet the specific requirements of customers.

Asmaz Ahşap Karkas Yapılar produces architectural custom designs, personalized architectural forms and finds solutions based on customers needs and expectations. After designing architectural projects, static calculations are made by software systems. In order to prepare each manufacturing project; wall panels, floor beams, timber roof trusses and support structures of each project are designed by engineering methods after nature of hazard loads (those generated by natural events such as high winds, earthquake, rain) are properly calculated by engineering analysis for each project. Roof trusses and floor beams are produced with proprietary and certified products by using special galvanized metal connector plates which their engineering calculations have been made.

Construction of structural support system is formed with special mounting accessories at the site of construction after manufacturing wall panels, floor beams and roof trusses in accordance with the project in the factory setting. The supporting structure of a twostory building is completed in 4-6 week quick and trouble-free assembly. After installation of the sheathing wrap of structural system with structural

wood panels from the outer surface and it provides unlimited possibilities to external and internal siding and insulation and trim applications optionally. Timber Framed Structure with structural load-bearing, floor beams, roof trusses thanks to large openings allowing to pass through, is a system preferred in all kinds of industrial and commercial buildings and it provides a seamless connection and unlimited solutions due to compatible with different structural elements.