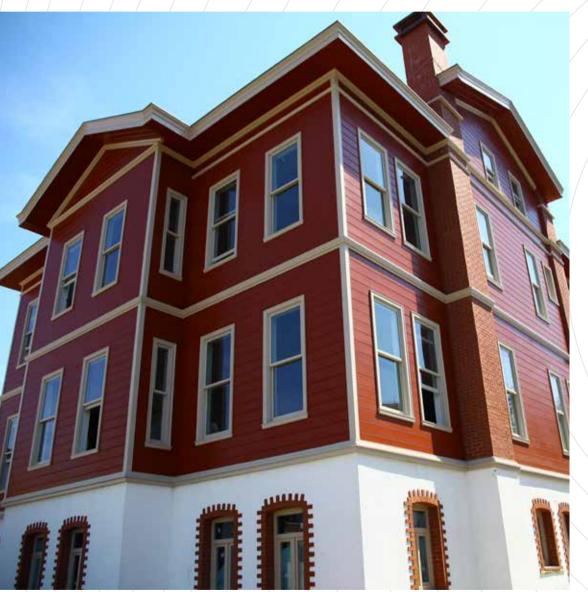

### Historical Building Kalkavan Mansion

#### Yeniköy / İstanbul

Kalkavan Mansion that is one of Turkey's iconic historical mansions located in Yeniköy is under restoration. Kalkavan Mansion was built in 1850s with French architecture style by Sultan Abdülaziz and Stephan Damaryan who was well-known that time and had worked in printing industry for the 2nd Sultan Abdülhamit. Restitution and restoration projects for -3.5 storey including its basement of Kalkavan Mansion are carried out by Emrah Çelenk Mimarlık and also the mansion's architectural works undertaken by Kırmızıtoprak Mimarlık.