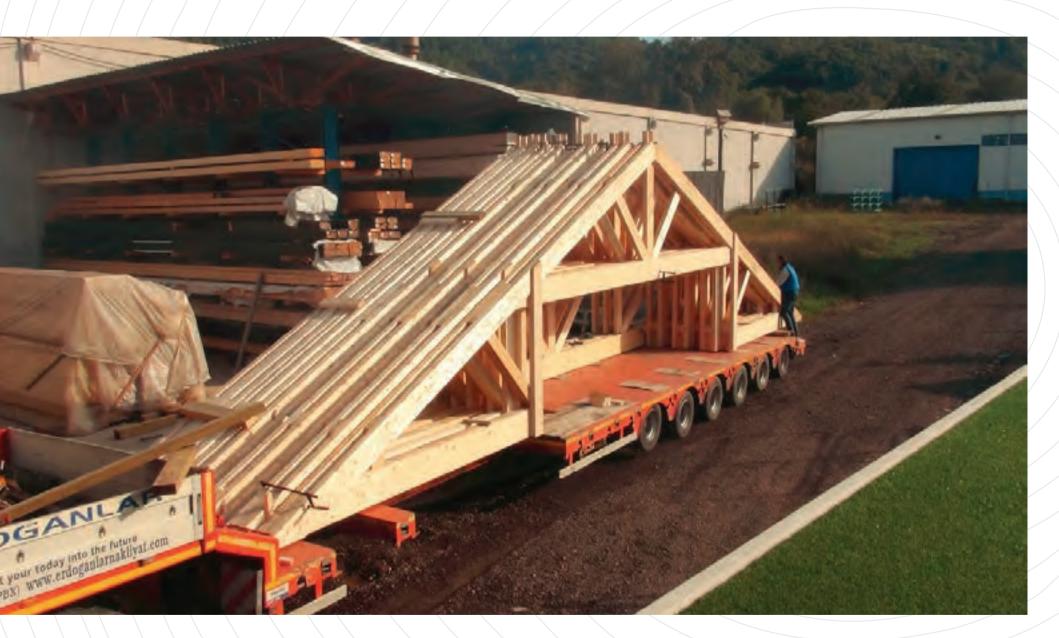

Asmaz Ahşap Karkas Yapılar works to create projects that will meet the specific requirements of customers.

Asmaz Ahşap Karkas Yapılar produces architectural custom designs, personalized architectural forms and finds solutions based on customers needs and expectations. After designing architectural projects, static calculations are made by software systems. In order to prepare each manufacturing project; wall panels, floor beams, timber roof trusses and support structures of each project are designed by engineering methods after nature of hazard loads (those generated by natural events such as high winds, earthquake, rain) are properly calculated by engineering analysis for each project. Roof trusses and floor beams are produced with proprietary and certified products by using special galvanized metal connector plates which their engineering calculations have been made.

Construction of structural support system is formed with special mounting accessories at the site of construction after manufacturing wall panels, floor beams and roof trusses in accordance with the project in the factory setting. The supporting structure of a twostory building is completed in 4-6 week quick and trouble-free assembly. After installation of the sheathing wrap of structural system with structural