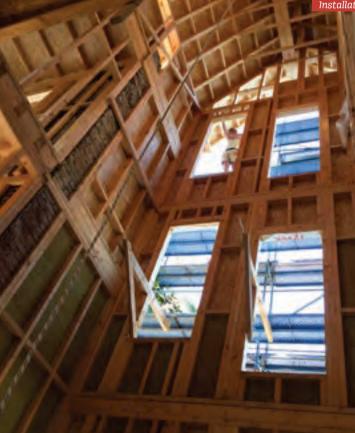

Construction of structural support system is formed with special mounting accessories at the site of construction after manufacturing wall panels, floor beams and roof trusses in accordance with the project in the factory setting. The supporting structure of a twostory building is completed in 4-6 week quick and trouble-free assembly. After installation of the sheathing wrap of structural system with structural

wood panels from the outer surface and it provides unlimited possibilities to external and internal siding and insulation and trim applications optionally. Timber Framed Structure with structural load-bearing, floor beams, roof trusses thanks to large openings allowing to pass through, is a system preferred in all kinds of industrial and commercial buildings and it provides a seamless connection and unlimited solutions due to compatible with different structural elements.