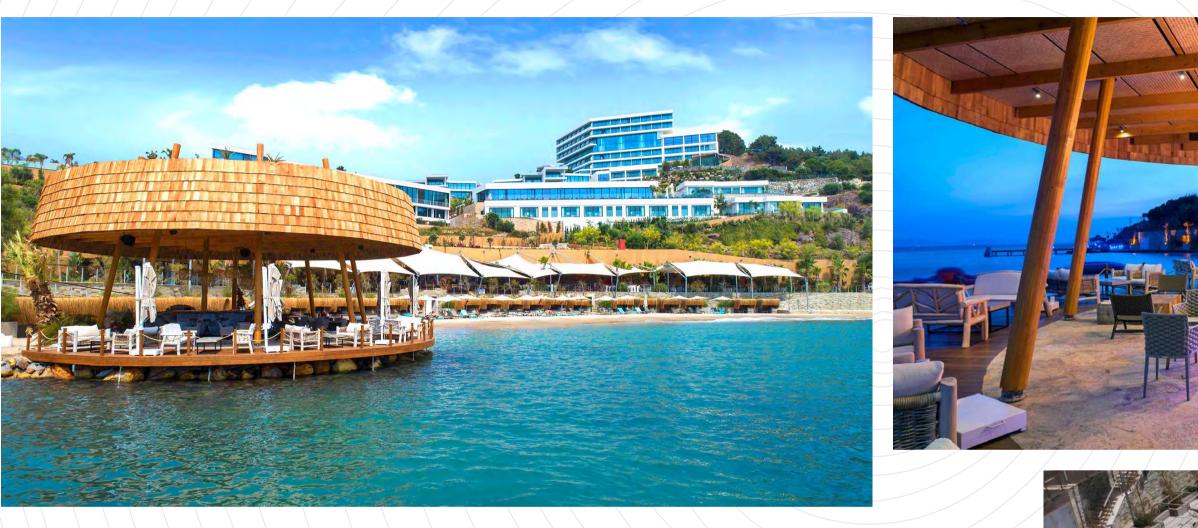

### Le Meridien Resort Peninsula Bar Adabükü / Bodrum

ASMAZ ahşap karkas yapılar The wooden structure of the beach bar was realized for Le Meridien Bodrum Beach Resort, which is located in Adabükü, Bodrum and is the Turkish ring of an international hotel chain. The production of the project, which has a different architectural design, was carried out in the company's Yalova factory with specially produced structural wood products. The assembly was completed in a short period of time with a large team.

Bambudeck was used as the deck flooring on the beach of Le Meridien Bodrum Beach Resort. Bambudeck, with its innovative, ecological, high quality structure and long-term usage guarantee, is an exterior floor and wall covering product that has attracted a lot of attention in recent years in Turkey as in the world.