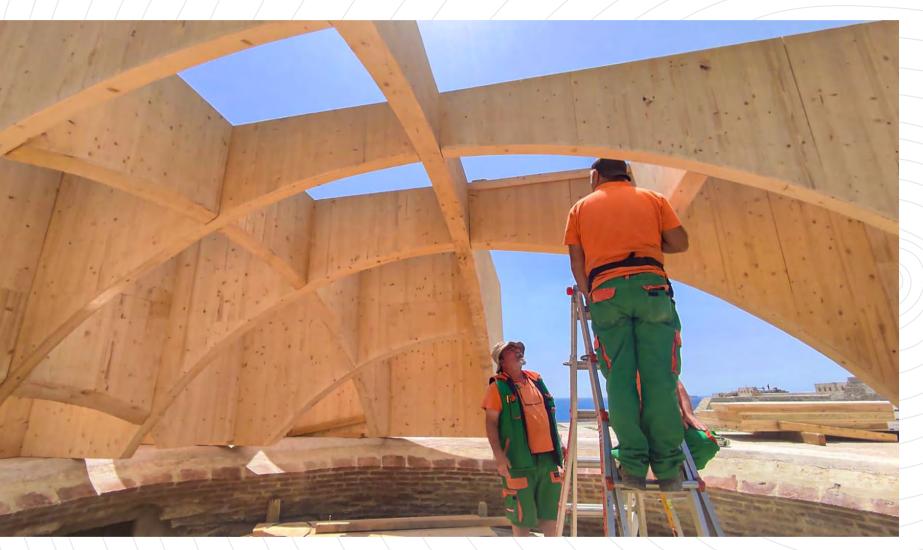

### **Topkapi Palace Museum Fatih Mansion Dome Roof Reconstruction Project** Istanbul

Topkapı Palace Museum Fatih Mansion wooden dome roof reconstruction structures were manufactured in our factory in Yalova. A total of 32 dome modules consisting of curved structural laminated wooden beams were manufactured for two domes. Prototype assembly of the modules at the factory without going to the field ensured that the application in the field was error-free and fast. Topkapı Palace Museum Fatih Mansion Roof Reconstruction project is one of the projects that we are very proud to have delivered.

## Domed Building

Çanakkale

The Domed Wooden Building structure within the scope of Çanakkale Seddülbahir Castle Open Air Museum has been completed. Domed structural bearing panels were manufactured in our Yalova factory by making 3-angle radius cuts to form a complete dome when brought together. The assembly of these special productions was carried out on site in a short time.