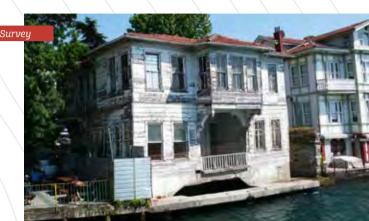

### Historical Artifact Süreyya Paşa Mansion <sub>Yeniköy / istanbul</sub>

The entire structural system of Süreyya Paşa Mansion, which is registered as a second-degree historical monument, was reconstructed with the wooden frame construction technique. It is one of the most important mansions of the city with its location on the Bosphorus.