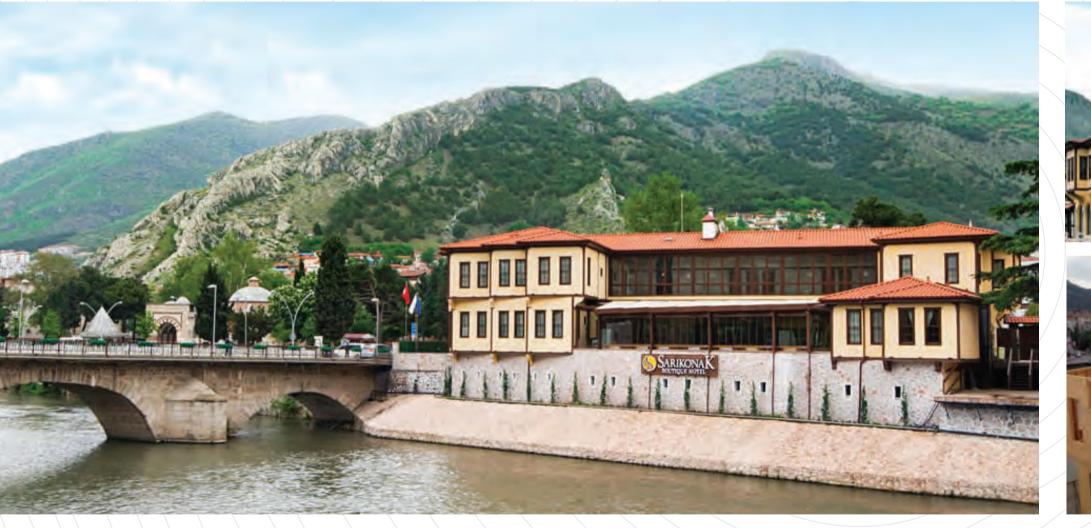

### Historical Building Sarı Konak Hotel

Amasya

The Yellow Mansion Hotel (Sarı Konak) is a historic building of the first degree remained from Ottoman period and is one of the largest mansions in Amasya on Yesilirmak River, located at the south end of the Seljuk Kunch Bridge.

The Yellow Mansion Hotel showcases the most defining characteristics of Ottoman style of traditional wooden architecture in Amasya with its 1000m<sup>2</sup> usable space on two floors and the interior courtyard facing the river and contributes greatly to local tourism.