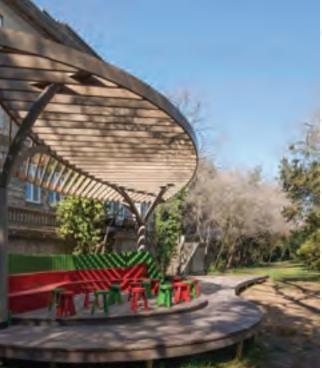

ys.

In the poultry house project, structural laminated timber materials in accordance with EN standards of European Timber Frame Construction Regulation were used for the construction of the structure. Structural timber board pine (plywood) was used for the manufacture of the nesting box and stainless steel hinges were used as fasteners.





### Robert College Outdoor Class Arnavutköy / İstanbul





An outdoor classroom project made of structural wood products was realized for Robert College. The wooden outdoor classroom structure, whose architectural project was designed by Asmaz Timber Frame Structures, consists of a seating group, modular work tables and canopy structure. The project is the first example in Turkey of outdoor classroom structures that are widely used in the world.





## Project of Haliç Terrace

#### Şişhane / İstanbul



It is an open public space arranged as an urban square designed by Şanal Mimarlık at Beyoğlu Pera/Galata/Şişhane/Tunnel crossing located. The terrace that facing at the beauty of Haliç is providing one of the important contribution of İstanbul's urban design with the curved wooden walkways and children's playing area applications.







### Historical Building Sarı Konak Hotel

Amasya



The Yellow Mansion Hotel (Sarı Konak) is a historic building of the first degree remained from Ottoman period and is one of the largest mansions in Amasya on Yesilirmak River, located at the south end of the Seljuk Kunch Bridge.

The Yellow Mansion Hotel showcases the most defining characteristics of Ottoman style of traditional wooden architecture