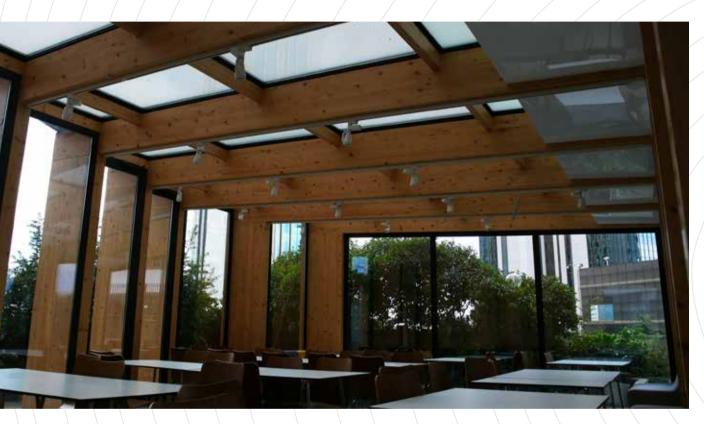

### Çanakkale Seramik Headquarters

Levent / İstanbul

Two different structures which were planned as a winter garden for showroom and a café and projected by Erginoğlu and Çalışlar Architecture, were built by using structural laminated wooden joists in the garden of Çanakkale Seramik Headqurters in Levent/Istanbul. It is a modern project created a cosy venue reflecting the warmth of wood and glass is enhanced in combination with the use of wooden.