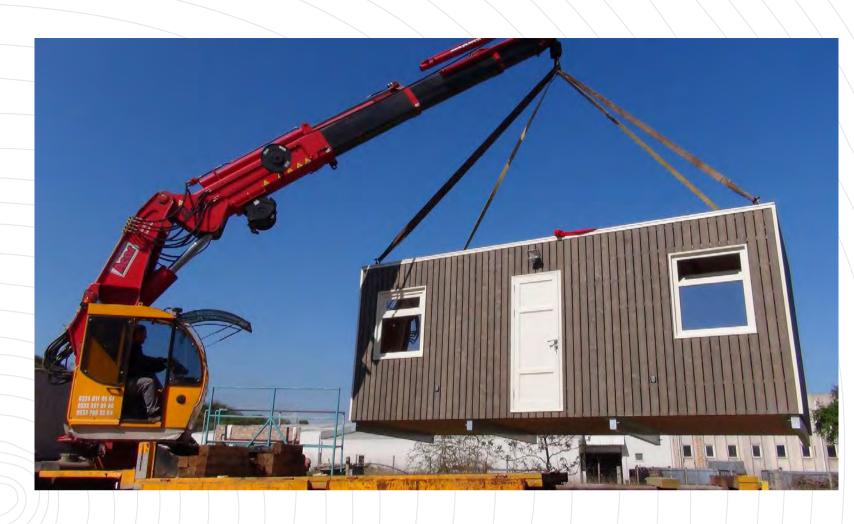

## One & Only Children's Playground

Montenegro / Portonovi

A wooden children's playground was manufactured for the luxury hotel chain One&Only Portonovi Resort in Montenegro. CLT / cross laminated wood products were used in the climbing wall and play castle units in the project, whose architectural designs were made abroad. Structural wood and compatible fasteners were used in all wooden materials of the park, and the production was carried out in the company's factory in Yalova. The playground/Jungle Unit was completed in modular form for ease of logistics and installation, and the assembly installation was carried out at the facility in Montenegro.

## One & Only Hotel Towel Cabanas

Montenegro / Portonovi

Towel cabanas / Towel Dispenser Units with movable mechanisms and retractable doors were manufactured from extra quality solid iroko wood for One&Only Portonovi Resort in Montenegro. For the project, the architectural designs of which were made abroad, the cabanas were prepared from imported structural wood materials, and were manufactured in the company's factory in Yalova. The assembly and installation were carried out at the facility in Montenegro.