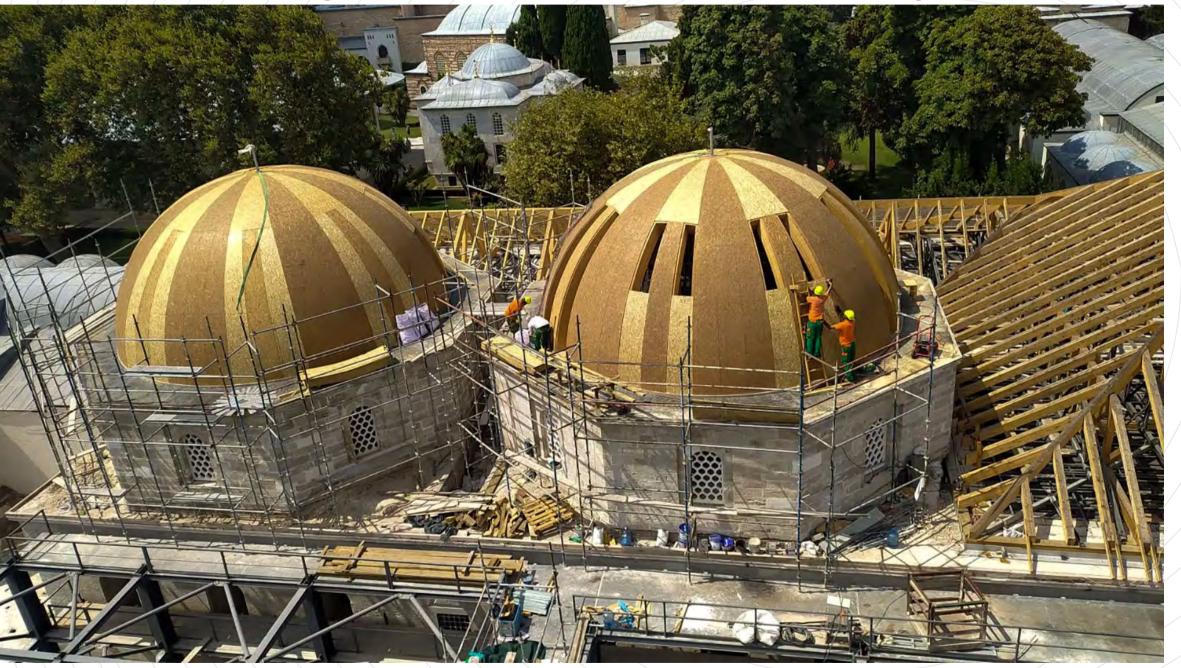

### **Topkapi Palace Museum Fatih Mansion Dome Roof Reconstruction Project** Istanbul

Topkapı Palace Museum Fatih Mansion wooden dome roof reconstruction structures were manufactured in our factory in Yalova. A total of 32 dome modules consisting of curved structural laminated wooden beams were manufactured for two domes. Prototype assembly of the modules at the factory without going to the field ensured that the application in the field was error-free and fast. Topkapı Palace Museum Fatih Mansion Roof Reconstruction project is one of the projects that we are very proud to have delivered.