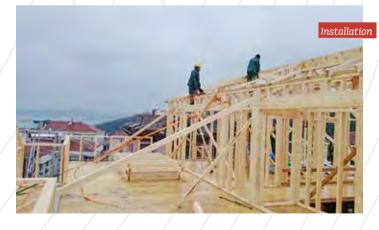

Asmaz Ahşap Karkas Yapılar works to create projects that will meet the specific requirements of customers.

Asmaz Ahşap Karkas Yapılar produces architectural custom designs, personalized architectural forms and finds solutions based on customers needs and expectations. After designing architectural projects, static calculations are made by software systems. In order to prepare each manufacturing project; wall panels, floor beams, timber roof trusses and support structures of each project are designed by engineering methods after nature of hazard loads (those generated by natural events such as high winds, earthquake, rain) are properly calculated by engineering analysis for each project. Roof trusses and floor beams are produced with proprietary and certified products by using special galvanized metal connector plates which their engineering calculations have been made.

Construction of structural support system is formed with special mounting accessories at the site of construction after manufacturing wall panels, floor beams and roof trusses in accordance with the project in the factory setting. The supporting structure of a twostory building is completed in 4-6 week quick and trouble-free assembly. After installation of the sheathing wrap of structural system with structural