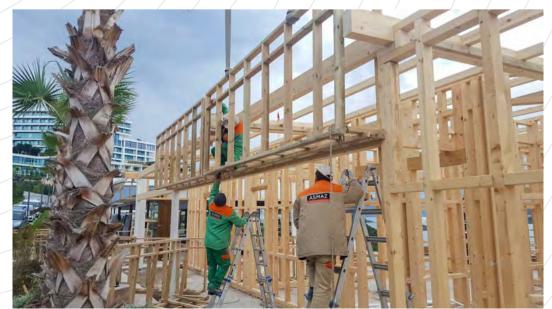

We perform works of engineering for all our projects in conformity with European Timber Structures Regulation (ECS- Eurocode 5 Design of Timber Structures). Our production and erection crews consist of experts who are experienced, trained on regular basis and following the innovations in the world. In our production facility located in Yalova, we are offering unlimited design solutions, faultlessly efficient production, and fast and smooth installation process by using latest technologies. We are now closer to our customers and business partners through our office consisting of architecture and marketing departments opened in Istanbul in 2015.

Asmaz Ahşap Karkas Yapılar works to create projects that will meet the specific requirements of customers.

Asmaz Ahşap Karkas Yapılar produces architectural custom designs, personalized architectural forms and finds solutions based on customers needs and expectations. After designing architectural projects, static calculations are made by software systems. In order to prepare each manufacturing project; wall panels, floor beams, timber roof trusses and support structures of each project are designed by engineering methods after nature of hazard loads (those generated by natural events such as high winds, earthquake, rain) are properly calculated by engineering analysis for each project. Roof trusses and floor beams are produced with proprietary and certified products by using special galvanized metal connector plates which their engineering calculations have been made.

Construction of structural support system is formed with special mounting accessories at the site of construction after manufacturing wall panels, floor beams and roof trusses in accordance with the project in the factory setting. The supporting structure of a twostory building is completed in 4-6 week quick and trouble-free assembly. After installation of the sheathing wrap of structural system with structural