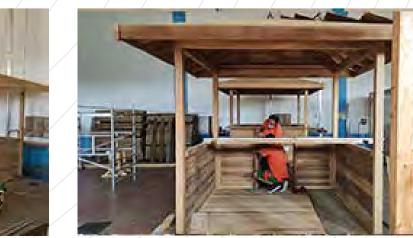

en materials of the park, and the production was carried out in the company's factory in Yalova. The playground/Jungle Unit was completed in modular form for ease of logistics and installation, and the assembly installation was carried out at the facility in Montenegro.





## One & Only Hotel Towel Cabanas

Montenegro / Portonovi





Towel cabanas / Towel Dispenser Units with movable mechanisms and retractable doors were manufactured from extra quality solid iroko wood for One&Only Portonovi Resort in Montenegro. For the project, the architectural designs of which were made abroad, the cabanas were prepared from imported structural wood materials, and were manufactured in the company's factory in Yalova. The assembly and installation were carried out at the facility in Montenegro.









## 15 meters High Wooden Flagpoles



#### Yalova

15 meters-high wooden flagpoles were designed, manufactured and assembled in the garden of Asmaz Wooden Frame Structures' factory in Yalova. The project started with the design and modeling by the architectural group. Static calculations, foundation and connection elements were planned and a detailed manufacturing plan was created. For the flagpoles, GL 24h strength class visual quality, structural laminated wood spruce was used. The height of the flagpoles together with the pedestal reachec 15 meters. In the project, structural laminated wood was used in conical form, with a bottom diameter of 20 cm and a top diameter of 10 cm in two different sections. The flag connection pulley mechanism was specially designed and manufactured with